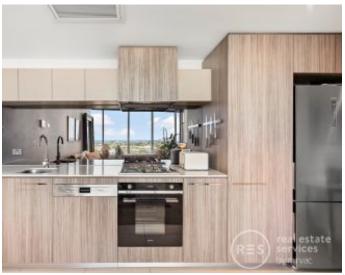

- Open plan living with natural light throughout
- Kitchen area with Smeg appliances and splashback
- Perfectly positioned winter garden, south-east-facing bay views
- Bathroom with highly detailed lighting throughout, light scheme
- Large bedroom with extra extension for built-in-robe
- Secure intercom and secure car space on L4
- Ducted heating and cooling throughout
- Access to Wharfs Club inclusive of  $\operatorname{\mathsf{gym}},$  pool, steam room & sauna
- Stroll to South Wharf DFO, eateries, bars, waterside cafe's