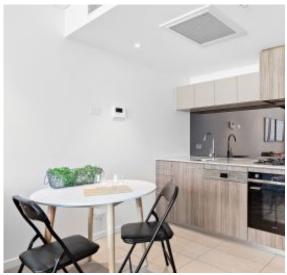

- Open plan living with natural light throughout
- Kitchen area with Smeg appliances and splashback
- Perfectly positioned winter garden, south-east-facing bay views
- Bathroom with highly detailed lighting throughout, light scheme
- Large bedroom with extra extension for built-in-robe
- Secure intercom and secure car space on L4
- Ducted heating and cooling throughout
- Access to Wharfs Club inclusive of  $\operatorname{\mathsf{gym}},$  pool, steam room & sauna
- Stroll to South Wharf DFO, eateries, bars, waterside cafe's