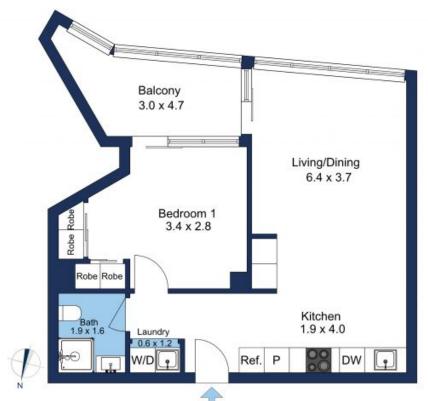

\$470,000

Council Rates: \$1,200/year (approx)

Contact: Andrew Chen

Type: Apartment
Sold Date: 19/01/2024
https://www.resbymirvac.com

The floor plan is not to scale; measurements are indicative and in metres. Exterior elements are not in position.