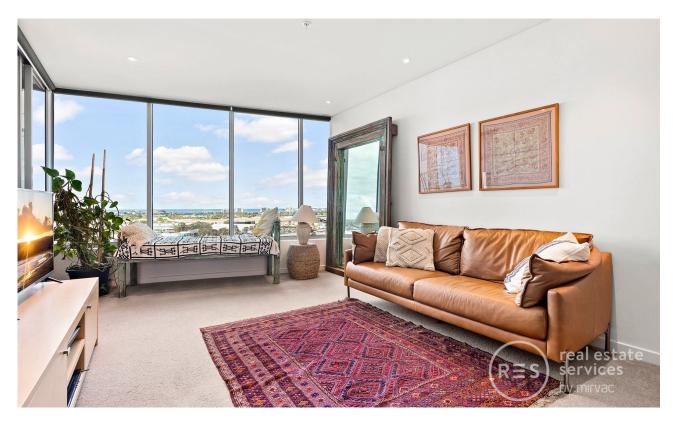

## A lifestyle approach with 1-bedroom and bay views

Expansive one-bedroom apartment with winter garden will impress lovers of Docklands, Yarras Edge. An exciting open plan living and kitchen area offering one of the best 1-bedroom floorplans South Wharf Drive has!

- Open plan living with natural light throughout
- Kitchen area with Smeg appliances and splashback
- Perfectly positioned winter garden, south-east-facing bay views
- Bathroom with highly detailed lighting throughout, light scheme
- Large bedroom with extra extension for built-in-robe
- Secure intercom and secure car space on L4
- Ducted heating and cooling throughout
- Access to Wharfs Club inclusive of  $\operatorname{\mathsf{gym}},$  pool, steam room & sauna
- Stroll to South Wharf DFO, eateries, bars, waterside cafe's