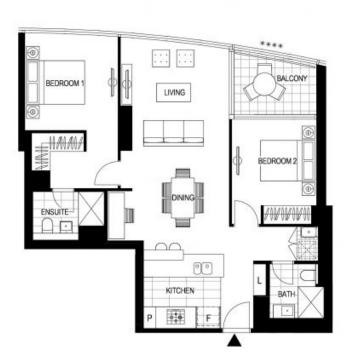

- ? 2 bedrooms, 2 bathrooms, secure car space
- ? Self-contained master bedroom flowing into a private dressing room with wrap around wardrobe space and ensuite
- ? Second double bedroom with private balcony enjoys water views, perfect for relaxing in the evening and entertaining friends
- ? Generous sized European laundry located in a vestibule area leading to the 2nd bathroom which is perfect for guests

LOCATION PLAN

2 BEDROOM + MEDIA APARTMENT

Internal Area Balcony Area Total Area 86 m<sup>2</sup> 6 m<sup>2</sup> 92 m<sup>2</sup>

\*\*\*\* Wintergarden

**Docklands, VIC** 1303/103 South Wharf Drive