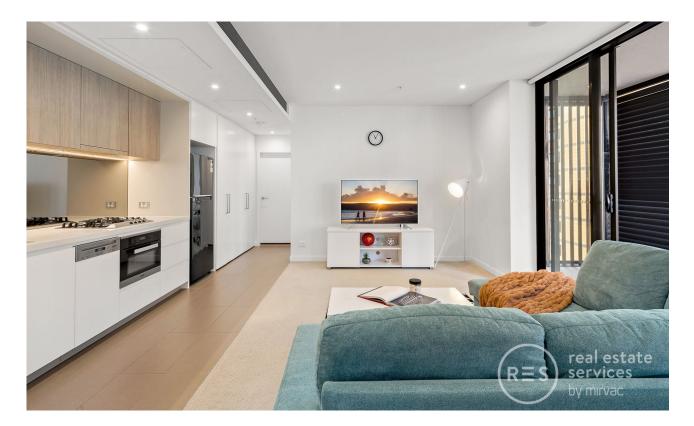

## One bedroom plus a study in a premier resort-style tower

The perfect pad for urban sophisticates, this one-bedroom-plus-study apartment is ideal for those who love the convenience and communal aspect or resort-style facilities and value being so close to a riveting array of caf? and culinary attractions. There is plenty of room at your place for drinks or dinner. But with so many dining and nightlife options at your door, you'll probably want to head out.

- ? Open plan in/outdoor entertaining with a generous terrace
- ? Stone kitchen, gas stainless steel Miele cooking, dishwasher
- ? Bedroom with built-in robe, superb study/nursery/guest room
- ? Stylish fully tiled bathroom plus internal laundry facilities
- ? Ducted air conditioning, security entrance, lift, storeroom