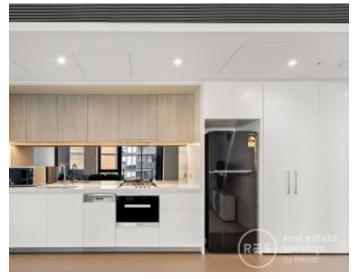

- ? Open plan in/outdoor entertaining with a generous terrace
- ? Stone kitchen, gas stainless steel Miele cooking, dishwasher
- ? Bedroom with built-in robe, superb study/nursery/guest room
- ? Stylish fully tiled bathroom plus internal laundry facilities
- ? Ducted air conditioning, security entrance, lift, storeroom