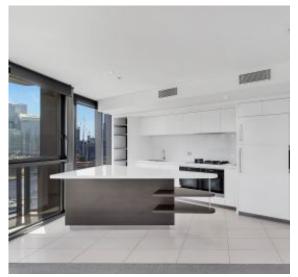

- Panoramic CBD, Yarra River, and Bay views
- Modern kitchen with island, integrated Miele appliances
- Spacious living and dining opening to balcony

\$1,370,000 - \$1,420,000 Council Rates: \$2,700/year (approx)