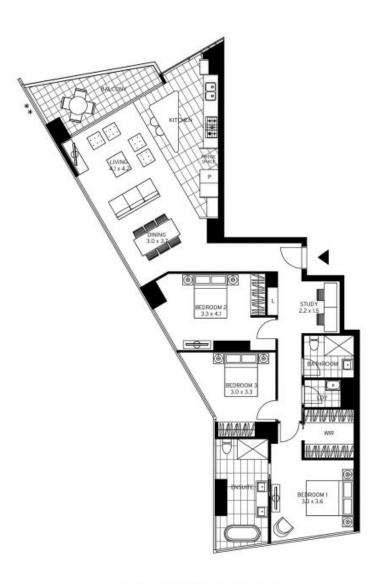

Contact: Andrew Chen

03 9645 1199 0490 816 861 Joe Qiao 03 9645 1199 0408 288 542

Type: Apartment https://www.resbymirvac.com

LEVEL 7,8,9,10,11,12,13,14,15,16,17,18,19,20

TOWER 3 BEDROOM + STUDY

Internal Area 139 m² Balcony Area 10 m² Total Area 149 m²