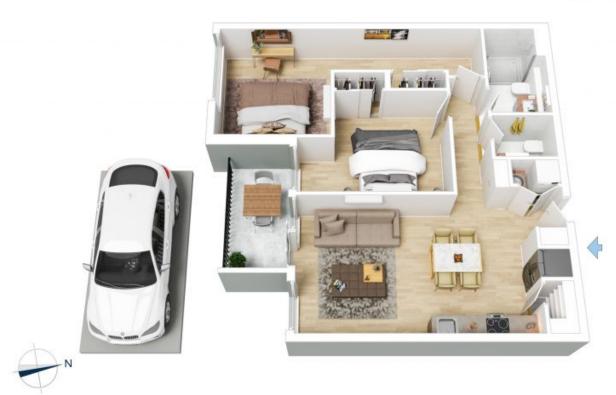

## **Spacious 2-bedroom apartment**

This Phoenix apartment is set to elevate the lifestyle of its residents.

With lush parklands at its doorstep; where style, privacy and timeless design blends with nature, beauty and freedom. Unique, exclusive and limited, this is a lifestyle of distinction.

Features include but are not limited to:

- Bespoke design, quality construction and finishes
- Internal space of 69m2
- Large balcony 7m2
- Powder room
- Split System air-conditioning/heating to living and both bedrooms
- Built in robes to bedrooms

## **Contact agent**

Council Rates: \$247/qtr (approx)

Contact: Joe Qiao

Type: Apartment
Sold Date: 27/10/2023
https://www.resbymirvac.com

The floor plan is not to scale; measurements are indicative and in metres. All features included in this 3D plan are for inspiration purposes only.

This is not an exact replica of the property or the position of exterior elements. Plans should not be relied on. Interested parties should make and rely on their own enquiries.

Plans shown are only indicative of layout. Dimensions are approximate.