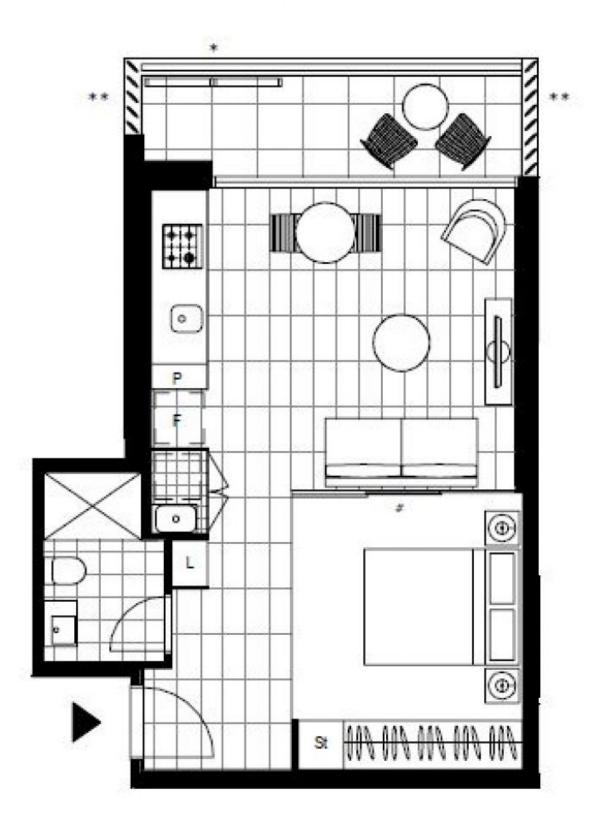

This Premium 13th floor apartment features:

- Open-plan living and bedroom with built-in wardrobes and sliding privacy partitions

- Sleek kitchen with stone benchtops and built-in Miele appliances

| \$710pw   Deposit Taken     |                   |
|-----------------------------|-------------------|
| Contact:                    | Christine Howison |
|                             | 02 8588 8888      |
|                             | 0459 222 085      |
|                             | Georgia Glynn     |
|                             | 02 8588 8888      |
|                             | 0481 388 777      |
| Туре:                       | Apartment         |
| Date Available:             | 12/10/2023        |
| Bond:                       | \$2840            |
| https://www.resbymirvac.com |                   |

Plans shown are only indicative of layout. Dimensions are approximate.

**St Leonards, NSW** 1312/472 Pacific Highway