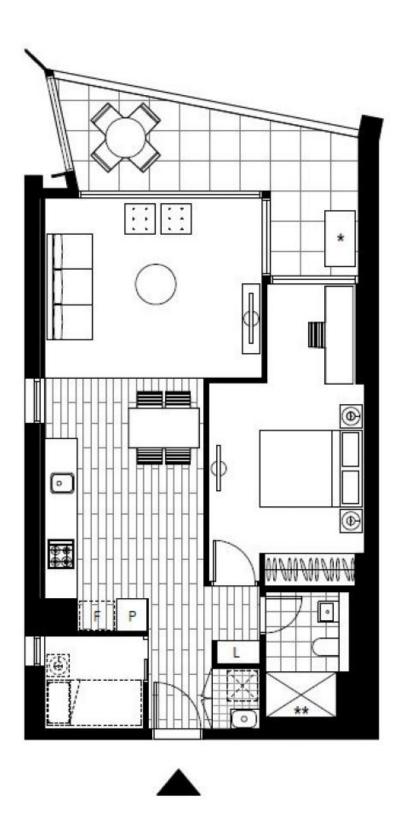

This 73sqm, 9th floor apartment features:

- Well-appointed bedroom with built-in wardrobes
- Separate study room, perfect for a home office or nursery

| 4100 poi 110.               | on popolit ra     |
|-----------------------------|-------------------|
| Contact:                    | Georgia Glynn     |
|                             | 02 8588 8888      |
|                             | 0481 388 777      |
|                             | Christine Howison |
|                             | 02 8588 8888      |
|                             | 0459 222 085      |
| Туре:                       | Apartment         |
| Date Available:             | 30/09/2023        |
| Bond:                       | \$2880            |
| https://www.resbymirvac.com |                   |
|                             |                   |

Plans shown are only indicative of layout. Dimensions are approximate.

Sydney Olympic Park, NSW 20906/2 Figtree Drive