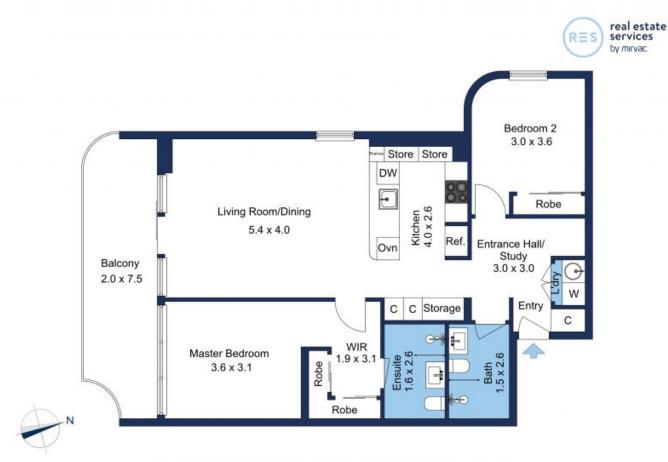

The floor plan is not to scale; measurements are indicative and in metres. Exterior elements are not in position. Plans should not be relied on. Interested parties should make and rely on their own enquiries.

Plans shown are only indicative of layout. Dimensions are approximate.

Doncaster, VIC 216/57 Stables Circuit