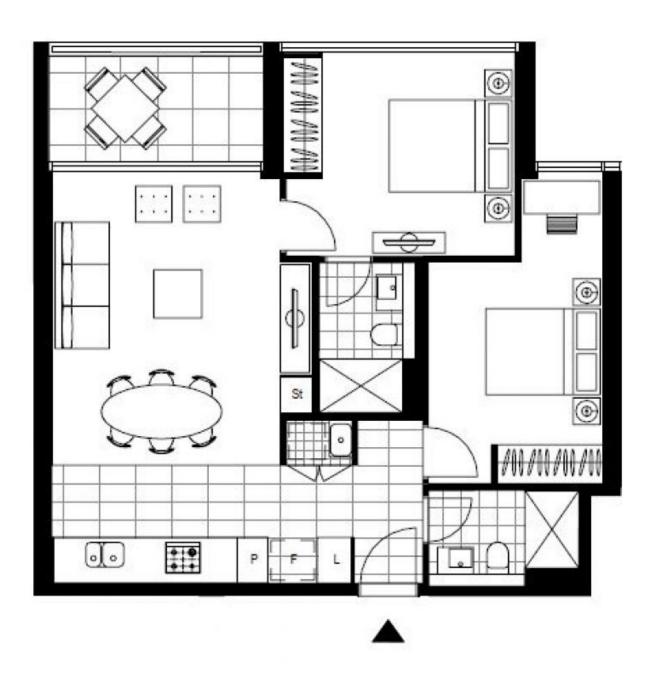

This 11th floor, 2 bedroom apartment features:

- Generous bedrooms with floor-to-ceiling built-in wardrobes
- Functional living and dining area, flowing onto North facing balcony
- Sleek kitchen with stone benchtop and built-in Miele appliances

Plans shown are only indicative of layout. Dimensions are approximate.