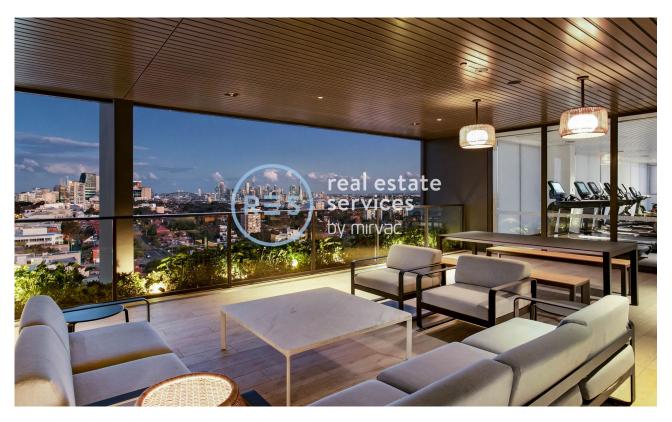

## 2-Bedroom Apartment with Parking in 'The William' St Leonard's Square

Welcome to St Leonards Square

Found in the heart of Sydney's Lower North Shore, St Leonards Square features luxury amenities including resident access to a swimming pool, spa, cinema room & gym with concierge service, restaurants, cafes & a grocery store at your doorstep.

This 11th floor, 2 bedroom apartment features:

- Generous bedrooms with floor-to-ceiling built-in wardrobes
- Functional living and dining area, flowing onto North facing balcony
- Sleek kitchen with stone benchtop and built-in Miele appliances