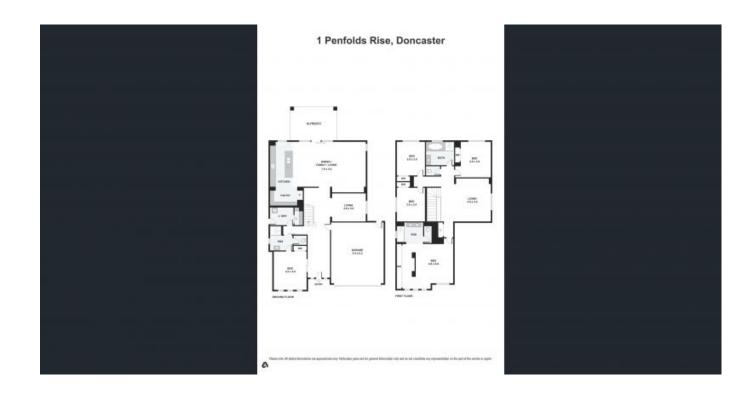

bench and breakfast bar, stainless steel appliances and a wonderful walk-in pantry, while an adjoining family area has split-system heating/cooling for comfort. Bedroom accommodation on both levels are highlighted by a ground floor guest room and a 5-star top level master bedroom with built-in robes, dressing area and matching modern en-suite

with twin stone finished vanity. Purpose built for privacy, the lush landscaped backyard is a place to retreat and relax, featuring a covered alfresco entertaining area, retaining walled garden beds and plenty of room for the kids and pets to explore. In a flawless family focused residence where no detail has been overlooked, high

\$1,850,000 - \$1,950,000

Contact: Joe Qiao

Type: House

**Land:** 435Square Metres **https://www.resbymirvac.com** 



Plans shown are only indicative of layout. Dimensions are approximate.