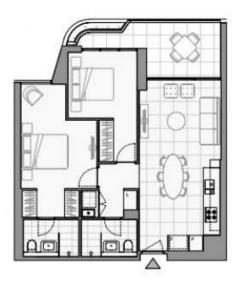

## LEVEL 1

APT 107

2 BED APAR [MENT 2 BATH

Internal Area 79 m² Balcony Area 11 m² Total Area 90 m²

Areas subject to find survey, area includes balcony another tention where applicable. It excludes parting and external starger areas.

INFORTANT NOTICE

Freeze and the state of the sta

33'U2'3646 IC

COMMON PROPERTY PLANTER

For further enquiries call (03) 9695 9400 or visit tullamoreapartments.mirvac.com/

Plans shown are only indicative of layout. Dimensions are approximate.