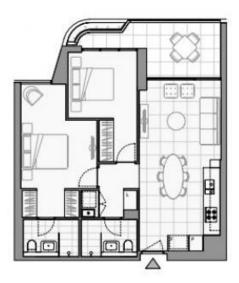

## LEVEL 1

APT 107

2 BED APAR [MENT 2 BATH

Internal Area 79 m² Balcony Area 11 m² Total Area 90 m²

Areas subject to find survey, area includes balcony another tention where applicable. It excludes parting and external starger areas.