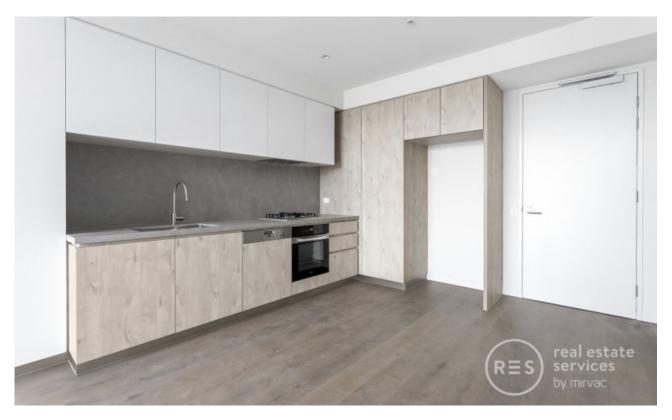

- ? Be struck by the open space of the lounge and meals zone
- ? Elegant kitchen delivers ample storage options, soft-closing drawers, and stainless steel Miele appliances  $\,$
- ? Terrific storage in both bedrooms including the master bedroom which promises a sublime ensuite
- ? Well-appointed central bathroom
- ? Well-sized balcony offers wonderful views and is a prime place for alfresco meals and entertaining