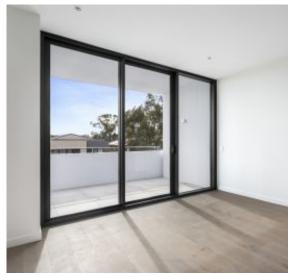

- ? Be struck by the open space of the lounge and meals zone
- ? Elegant kitchen delivers ample storage options, soft-closing drawers, and stainless steel Miele appliances  $\,$
- ? Terrific storage in both bedrooms including the master bedroom which promises a sublime ensuite
- ? Well-appointed central bathroom
- ? Well-sized balcony offers wonderful views and is a prime place for alfresco meals and entertaining