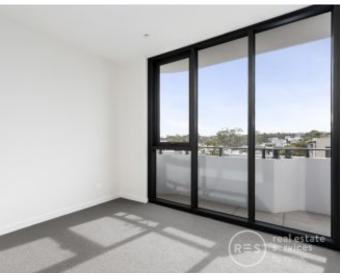

- ? Be struck by the open space of the lounge and meals zone
- ? Elegant kitchen delivers ample storage options, soft-closing drawers, and stainless steel Miele appliances  $\,$
- ? Terrific storage in both bedrooms including the master bedroom which promises a sublime ensuite
- ? Well-appointed central bathroom
- ? Well-sized balcony offers wonderful views and is a prime place for alfresco meals and entertaining