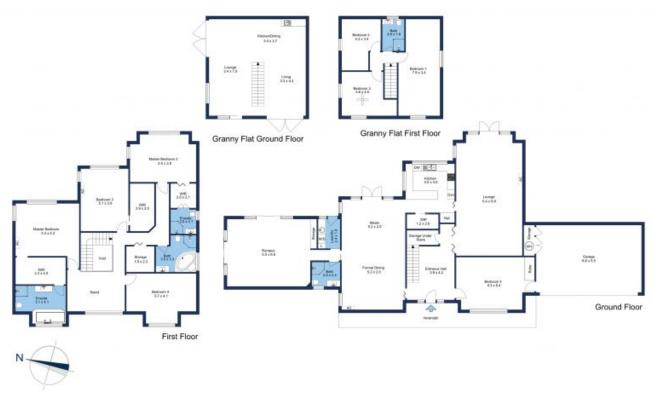

## **Ingleside, NSW** 3/46 Lane Cove Road

## Auction - on Site - 2nd March

A rare and revered lifestyle address that blends country living with city convenience, this home occupies a 2-hectare parcel of land with two separate dwellings to accommodate multiple generations in style.

It exudes a sense of relaxed elegance with generous light-filled interiors and polished timber floorboards set against crisp white walls. The charming arched windows gaze out over an expanse of lush greenery with ocean glimpses from upstairs.

Choose from a variety of vast living spaces that flow seamlessly to alfresco entertaining terraces, an inviting pool, verdant grounds and tennis court. There's ample accommodation with four bedrooms in the main house and three in the separate dwelling.

## SOLD | \$5,830,000

Council Rates: \$1,311/qtr (approx) Contact: Matthew Matthews

02 8588 8888

0418 266 590

House Type: Sold Date: 02/03/2024 2Hectares Land: https://www.resbymirvac.com

The floor plan is not to scale; measurements are indicative and in metres. Exterior elements are not in position. Plans should not be relied on. Interested parties should make and rely on their own enquiries.