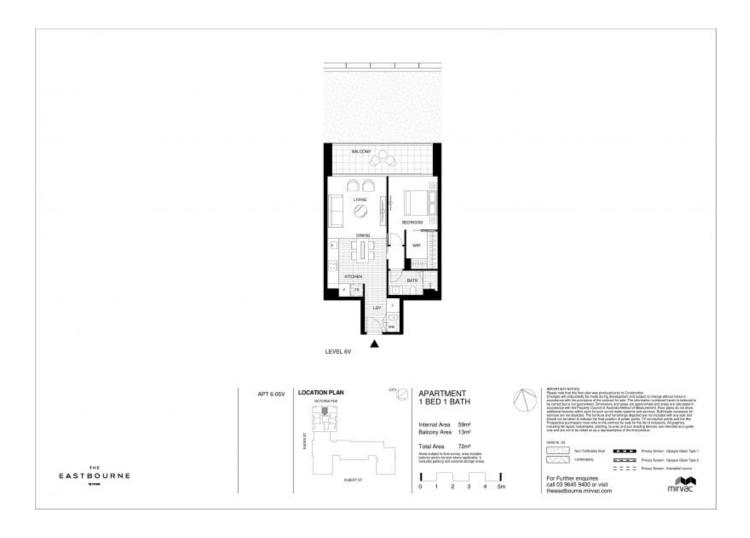

Some apartment highlights include:

? Floor-to-ceiling windows which brings in excellent natural light