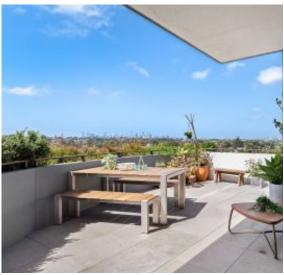

## 'Marrick & Co' sensation with wrap around entertaining terrace

An apartment fit for a family, this magnificent sky-home is embraced by a huge wraparound terrace that's perfect for kids, pets and alfresco entertaining that lingers well into the evening. It's part of the award-winning, eco-friendly and community-focused 'Marrick & Co' development that's perfectly placed to enjoy all things cool and cosmopolitan. Your ultimate urban lifestyle awaits.

- ? Elevated position with unobstructed and far-reaching outlooks
- ? Open plan kitchen and indoor/outdoor living and entertaining
- ? Stone kitchen, gas stainless steel Smeg appliances, dishwasher
- ? Spectacular wraparound terrace for sun-drenched relaxation
- ? Bedrooms with built-ins, terrace access, fully tiled bathrooms