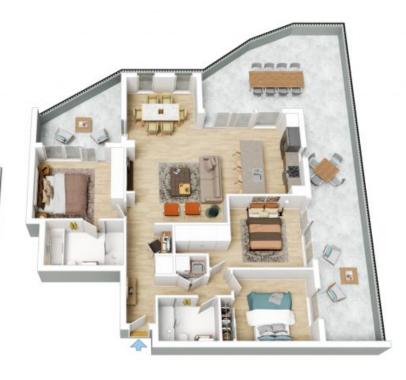

## SOLD | \$2,500,000

Contact: Emma Symonds

02 8588 8888 0412 660 011 Emma Symonds 02 8588 8888 0412 660 011

Type: Apartment
Sold Date: 23/11/2023
https://www.resbymirvac.com

The floor plan is not to scale; measurements are indicative and in metres. All features included in this 3D plan are for inspiration purposes only.

This is not an exact replica of the property or the position of exterior elements. Plans should not be relied on. Interested parties should make and rely on their own enquiries.

Plans shown are only indicative of layout. Dimensions are approximate.