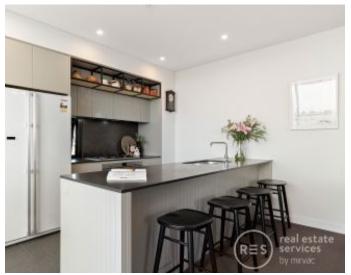

- ? Elevated position with unobstructed and far-reaching outlooks
- ? Open plan kitchen and indoor/outdoor living and entertaining
- ? Stone kitchen, gas stainless steel Smeg appliances, dishwasher
- ? Spectacular wraparound terrace for sun-drenched relaxation
- ? Bedrooms with built-ins, terrace access, fully tiled bathrooms