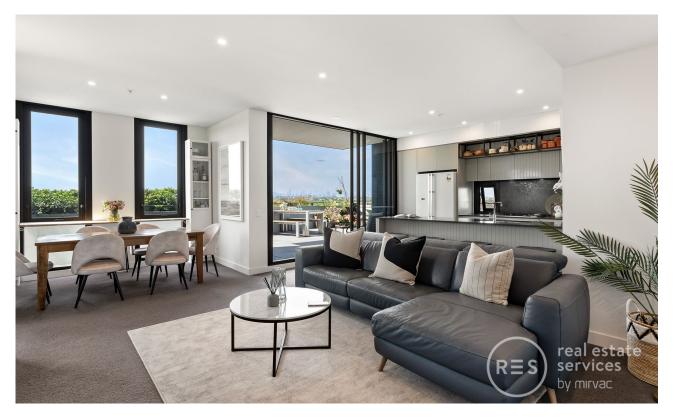

## 'Marrick & Co' sensation with wrap around entertaining terrace

An apartment fit for a family, this magnificent sky-home is embraced by a huge wraparound terrace that's perfect for kids, pets and alfresco entertaining that lingers well into the evening. It's part of the award-winning, eco-friendly and community-focused 'Marrick & Co' development that's perfectly placed to enjoy all things cool and cosmopolitan. Your ultimate urban lifestyle awaits.

- ? Elevated position with unobstructed and far-reaching outlooks
- ? Open plan kitchen and indoor/outdoor living and entertaining
- ? Stone kitchen, gas stainless steel Smeg appliances, dishwasher
- ? Spectacular wraparound terrace for sun-drenched relaxation
- ? Bedrooms with built-ins, terrace access, fully tiled bathrooms