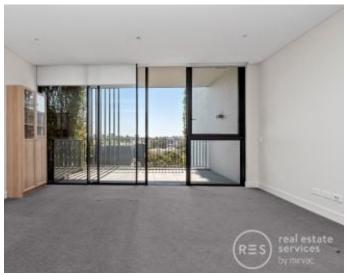

This 62sqm, 6th level apartment offers;

- Large bedroom with a generous built-in wardrobe
- Modern galley kitchen with a stone benchtop and Miele appliances
- Sleek bathroom with plenty of storage