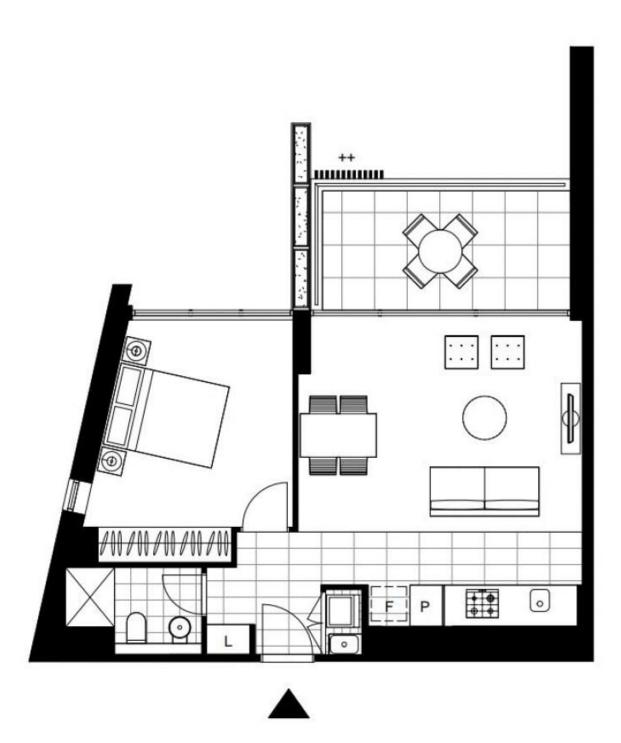

This 62sqm, 6th level apartment offers;

- Large bedroom with a generous built-in wardrobe
- Modern galley kitchen with a stone benchtop and Miele appliances
- Sleek bathroom with plenty of storage