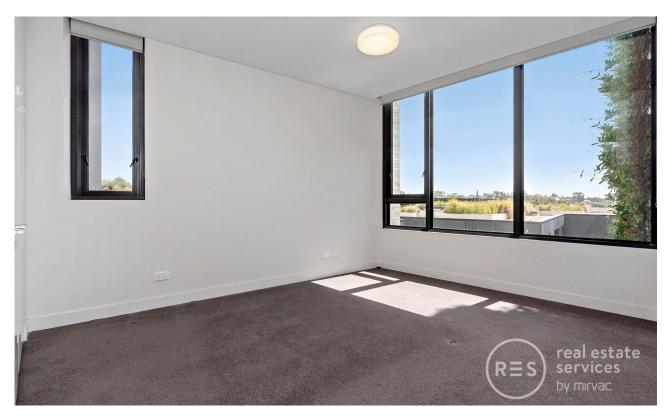

This 62sqm, 6th level apartment offers;

- Large bedroom with a generous built-in wardrobe
- Modern galley kitchen with a stone benchtop and Miele appliances
- Sleek bathroom with plenty of storage