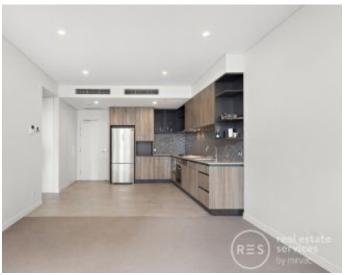

- ? Light-filled interiors, earthy colour palette, modern elegance
- ? Roomy living/dining space flows to balcony with local outlooks
- ? Open plan kitchen, stone bench tops, stylish tiled splash backs
- ? Stainless steel appliances, gas cook top, integrated dishwasher
- ? Sizeable bedroom with built-in robe, stylish fully tiled bathroom