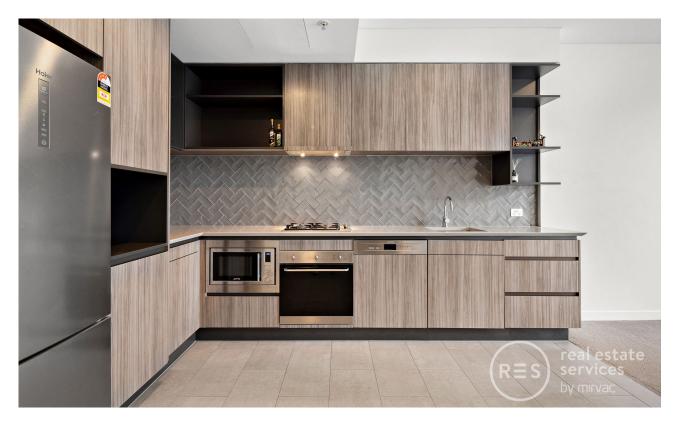

- ? Light-filled interiors, earthy colour palette, modern elegance
- ? Roomy living/dining space flows to balcony with local outlooks
- ? Open plan kitchen, stone bench tops, stylish tiled splash backs
- ? Stainless steel appliances, gas cook top, integrated dishwasher
- ? Sizeable bedroom with built-in robe, stylish fully tiled bathroom