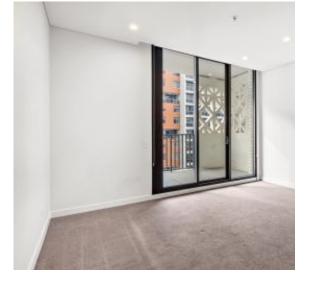

? Roomy living/dining space flows to superb loggia-style balcony
? Open plan kitchen, stone bench tops, stylish tiled splash backs
? Stainless steel appliances, gas cook top, integrated dishwasher
? Sizeable bedroom with built-in, study nook to work from home
? Fully tiled bathroom, internal laundry, ducted air conditioning