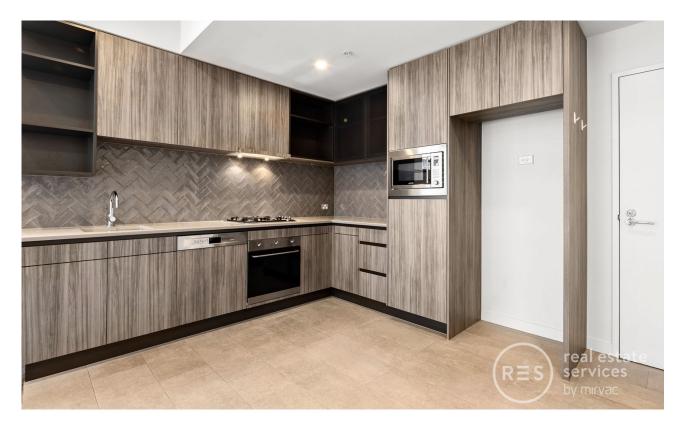

? Roomy living/dining space flows to superb loggia-style balcony
? Open plan kitchen, stone bench tops, stylish tiled splash backs
? Stainless steel appliances, gas cook top, integrated dishwasher
? Sizeable bedroom with built-in, study nook to work from home
? Fully tiled bathroom, internal laundry, ducted air conditioning