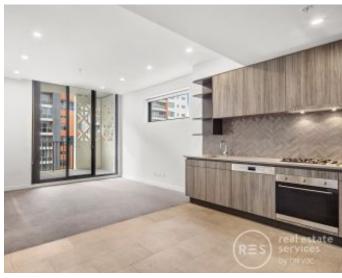

## Great Investment | Contact Us For Potential Gross Yield

Compact yet functional, this sleek apartment in 'The Finery' will appeal to exec singles or couples who value community-oriented cosmopolitan living. It offers an open plan in/outdoor flow with a loggia-style balcony that's almost like another room. Enjoy the onsite rooftop entertaining terrace and pool with neighbours or friends. Stroll to shops, cafes, international cuisine and nightlife within 5 minutes.

? Roomy living/dining space flows to superb loggia-style balcony
? Open plan kitchen, stone bench tops, stylish tiled splash backs
? Stainless steel appliances, gas cook top, integrated dishwasher
? Sizeable bedroom with built-in, study nook to work from home
? Fully tiled bathroom, internal laundry, ducted air conditioning