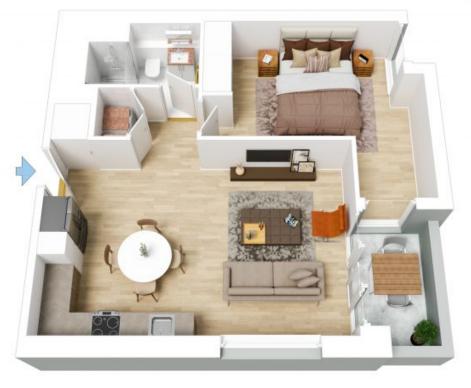

? Roomy living/dining space flows to superb loggia-style balcony
? Open plan kitchen, stone bench tops, stylish tiled splash backs
? Stainless steel appliances, gas cook top, integrated dishwasher
? Sizeable bedroom with built-in, study nook to work from home
? Fully tiled bathroom, internal laundry, ducted air conditioning

The floor plan is not to scale; measurements are indicative and in metres. All features included in this 3D plan are for inspiration purposes only. This is not an exact replica of the property or the position of exterior elements. Plans should not be relied on. Interested parties should make and rely on their own enquiries.

Plans shown are only indicative of layout. Dimensions are approximate.

Waterloo, NSW 1608/15 Lachlan Street