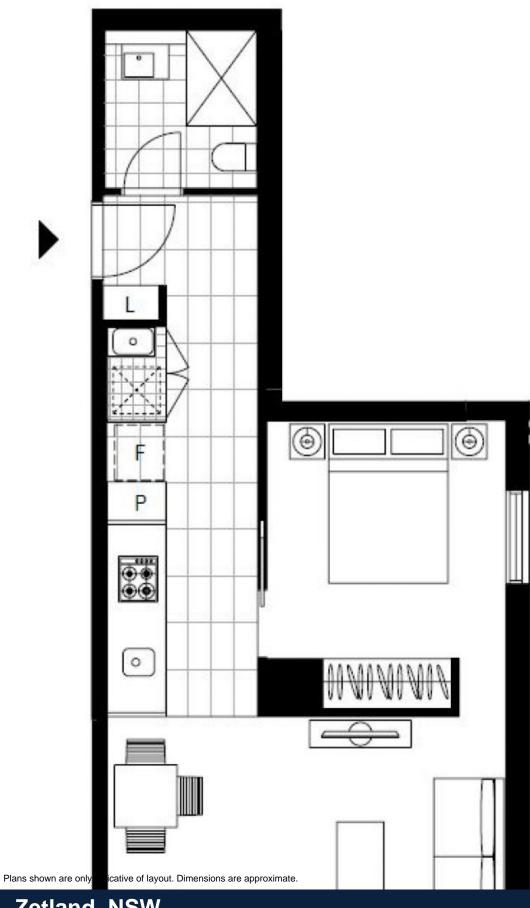

## Zetland, NSW 601/6 Ebsworth Street

## Great Investment | Contact Us For Potential Gross Yield

Welcome to the epitome of urban sophistication and modern living in the highly sought-after OVO Tower built and developed by Mirvac. Situated in the vibrant community of Green Square, this thoughtfully designed 1-bedroom apartment offers both style and comfort. The open plan layout is intelligently designed to ensure maximum privacy, with well-positioned windows and thoughtful architectural elements.

- ? Separation of kitchen area from living/dining room for convenience
- ? Upgraded splashback in the living room offering style
- ? Generously sized bedroom with built-in wardrobes for storage needs
- ? Stone kitchen, gas stainless steel Smeg appliances, dishwasher
- ? Fully tiled bathroom, internal laundry, ducted heating / cooling