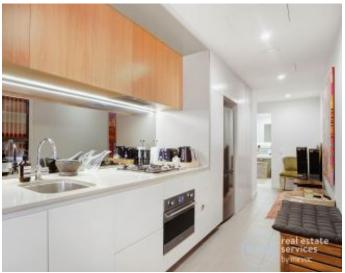

- ? Separation of kitchen area from living/dining room for convenience
- ? Upgraded splashback in the living room offering style
- ? Generously sized bedroom with built-in wardrobes for storage needs
- ? Stone kitchen, gas stainless steel Smeg appliances, dishwasher
- ? Fully tiled bathroom, internal laundry, ducted heating / cooling