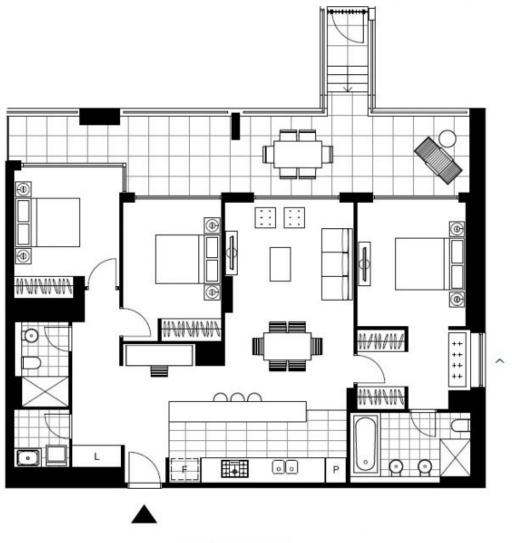

This ground-floor access unit offers:

- Three large bedrooms, all with built-in wardrobes
- Two bathrooms, with a bath in the ensuite
- Modern stone kitchen with integrated Miele appliances and island bench
- Spacious living & dining area, flowing onto the courtyard

GROUND LEVEL

Plans shown are only indicative of layout. Dimensions are approximate.