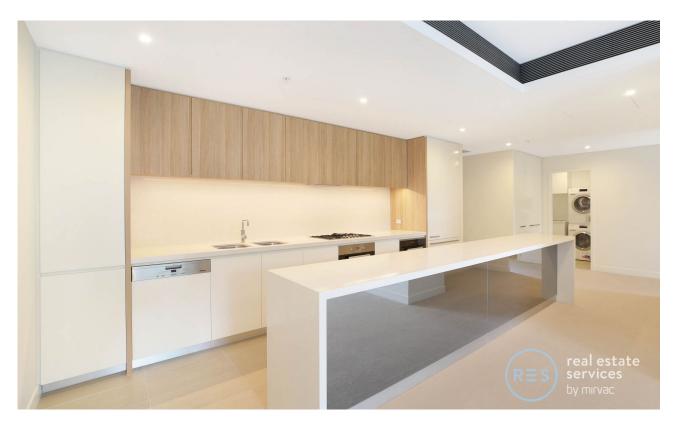

This ground-floor access unit offers:

- Three large bedrooms, all with built-in wardrobes
- Two bathrooms, with a bath in the ensuite
- Modern stone kitchen with integrated Miele appliances and island bench
- Spacious living & dining area, flowing onto the courtyard