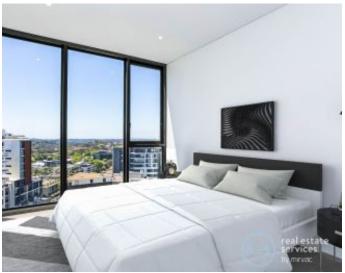

This 13th floor, Mirvac apartment features:

- Two well-appointed bedrooms with built-in wardrobes
- Open-plan living and dining area, flowing onto South East facing balcony
- Stylish kitchen with stone benchtop and built-in Miele appliances