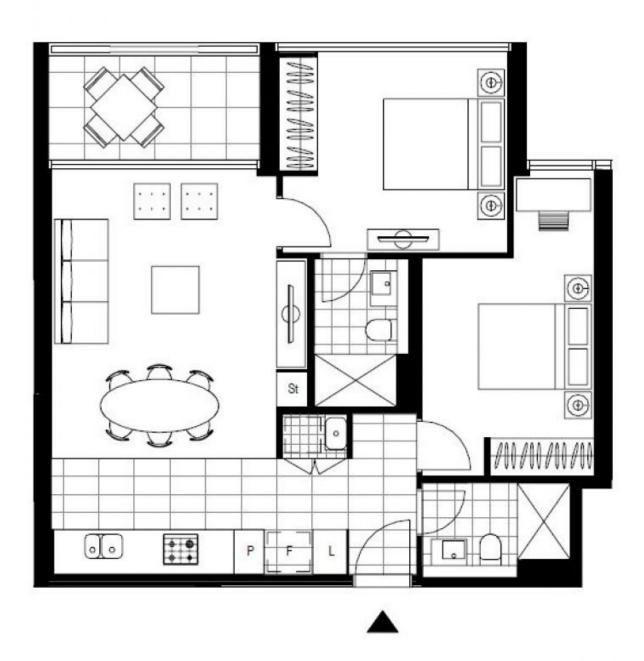

## **St Leonards, NSW** 1309/472 Pacific Highway

## 2-Bedroom Apartment in St Leonards Square with Parking

Welcome to St Leonards Square

Found in the heart of Sydney's Lower North Shore, St Leonards Square features luxury amenities including resident access to a swimming pool, spa, cinema room & gym with concierge service, restaurants, cafes & a grocery store at your doorstep.

This 13th floor, Mirvac apartment features:

- Two well-appointed bedrooms with built-in wardrobes
- Open-plan living and dining area, flowing onto South East facing balcony
- Stylish kitchen with stone benchtop and built-in Miele appliances

## 2 BED BATH

Plans shown are only indicative of layout. Dimensions are approximate.