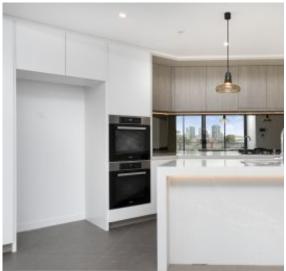

- ? Functional layout, long entrance hall, floor-to-ceiling glass, city views
- ? Open plan kitchen and spacious living/dining flowing out to balcony
- ? Sleek stone bench tops, gas Miele appliances plus built in dishwasher
- ? Balcony with city views ideal for alfresco dining and entertainment
- ? Bedrooms with built-ins, fully tiled bathrooms plus internal laundry