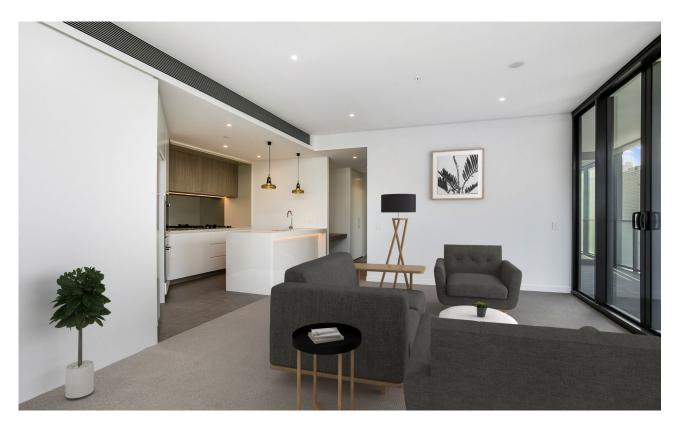

## Sophisticated 3 bedroom haven offering resort style living

Introducing a stunning 3-bedroom plus media apartment with city views in the highly sought-after St Leonards Square. Expertly crafted by the renowned developer, Mirvac and built in 2019, this contemporary residence offers the perfect fusion of style, comfort, and convenience. The thoughtfully designed layout seamlessly integrates the living, dining, and kitchen areas, creating an inviting space for relaxation and entertainment.

- ? Functional layout, long entrance hall, floor-to-ceiling glass, city views
- ? Open plan kitchen and spacious living/dining flowing out to balcony
- ? Sleek stone bench tops, gas Miele appliances plus built in dishwasher
- ? Balcony with city views ideal for alfresco dining and entertainment
- ? Bedrooms with built-ins, fully tiled bathrooms plus internal laundry