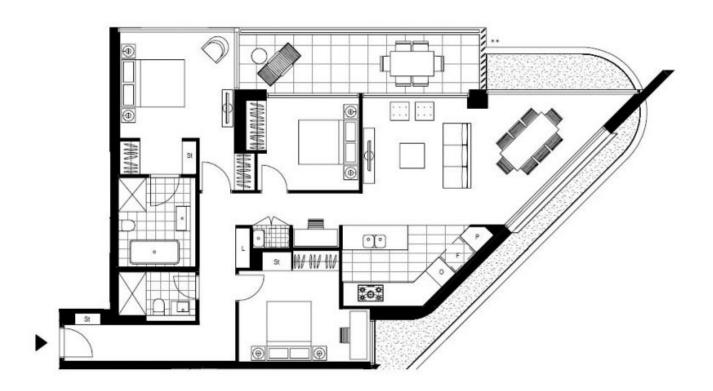

## Sophisticated 3 bedroom haven offering resort style living

Introducing a stunning 3-bedroom plus media apartment with city views in the highly sought-after St Leonards Square. Expertly crafted by the renowned developer, Mirvac and built in 2019, this contemporary residence offers the perfect fusion of style, comfort, and convenience. The thoughtfully designed layout seamlessly integrates the living, dining, and kitchen areas, creating an inviting space for relaxation and entertainment.

- ? Functional layout, long entrance hall, floor-to-ceiling glass, city views
- ? Open plan kitchen and spacious living/dining flowing out to balcony
- ? Sleek stone bench tops, gas Miele appliances plus built in dishwasher
- ? Balcony with city views ideal for alfresco dining and entertainment
- ? Bedrooms with built-ins, fully tiled bathrooms plus internal laundry