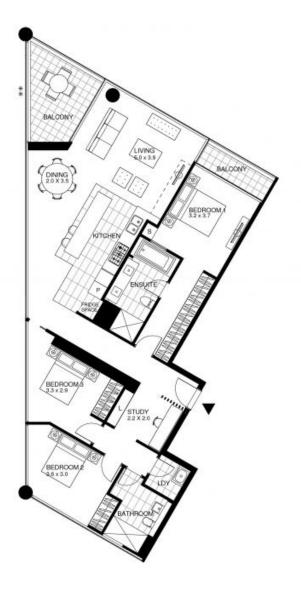

#### LOCATION PLAN

3 Bedroom + Study Apartment INTERNAL AREA - 142 m<sup>2</sup> BALCONY AREA - 15 m<sup>2</sup>

TOWER 8 YARRAS EDGE Apartment 7.06 Apartment 8.06 Apartment 9.06 Apartment 10.06 Apartment 11.06 Apartment 12.06

LEVEL 7,8,9,10,11,12

Purchaser option only ladditional joinery) \*\*\* Glased Wall

\*\* Fixed Full Height Glazing

Note = Please note that the floor plan is a guide only and was prepared prior to completion. The information contained herein's believed to be correct but is not guaranteed. Dimensions are approximate and areas are calculated in accordance with the Property Council of Australia Method of Measurement. Colours are indicatine only and purchases should view finished on sample boards. Changes will

Plans shown are only indicative of layout. Dimensions are approximate.