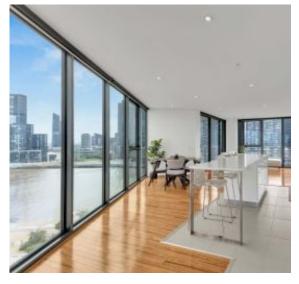

### Breathtaking Yarra Point living with stunning city and bay views

The epitome of luxurious and generous Yarra Point living which exhibits stunning indoor and outdoor highlights along with breathtaking views of the CBD, marina, and sunsets to the west, this immaculate 3 bedroom + study, 2 bathroom, 2 car space apartment is one to remember.

- ? 156 sqm (approx.) corner space in Yarra Point complex
- ? Timber-floored lounge with panoramic windows showcasing north, west, and south views
- ? Semi-enclosed spacious sunset-view balcony
- ? Stylish kitchen with stone surfaces, Miele appliances, and ample storage
- ? Master bedroom with private balcony, BIRs, and double vanity ensuite with bathtub