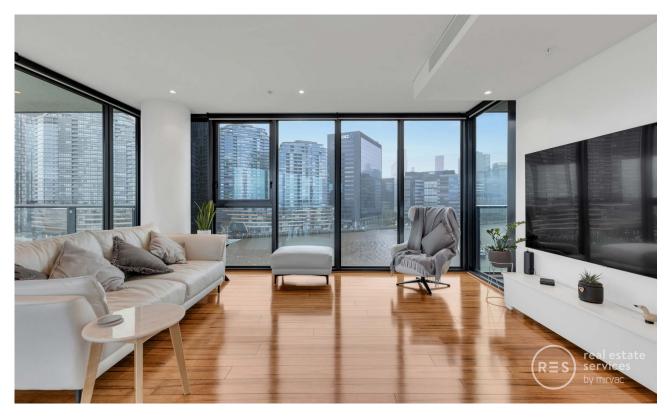

### Breathtaking Yarra Point living with stunning city and bay views

The epitome of luxurious and generous Yarra Point living which exhibits stunning indoor and outdoor highlights along with breathtaking views of the CBD, marina, and sunsets to the west, this immaculate 3 bedroom + study, 2 bathroom, 2 car space apartment is one to remember.

- ? 156 sqm (approx.) corner space in Yarra Point complex
- ? Timber-floored lounge with panoramic windows showcasing north, west, and south views
- ? Semi-enclosed spacious sunset-view balcony
- ? Stylish kitchen with stone surfaces, Miele appliances, and ample storage
- ? Master bedroom with private balcony, BIRs, and double vanity ensuite with bathtub