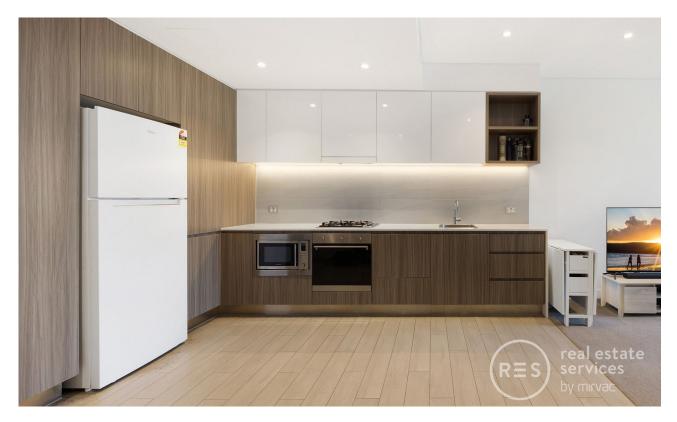

- ? Gourmet open plan kitchen and roomy living/dining spaces
- ? Stone bench tops, sumptuous Smeg stainless steel appliances
- ? Inviting loggia-style balcony that's almost like another room
- ? Generous bedroom with built-in robe and balcony access
- ? Stylish fully tiled bathrooms, separate internal laundry facilities
- ? Ducted air conditioning with security entrance and lift access