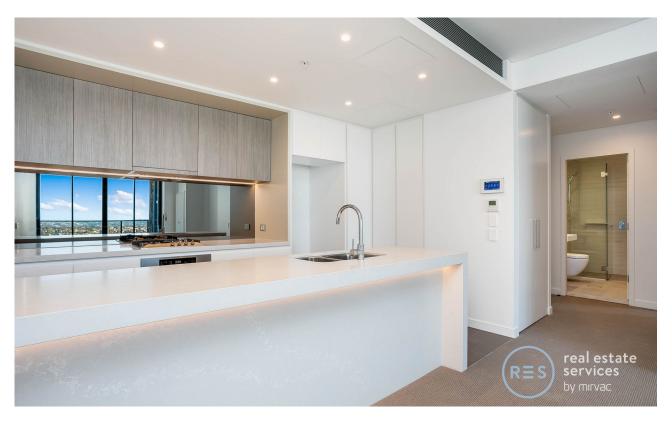

This 83sqm, 2-Bedroom apartment features:

- Large bedrooms with built-in wardrobes
- Open-plan living and dining area with access to balcony
- Modern island kitchen with stone benchtops and built in Miele appliances