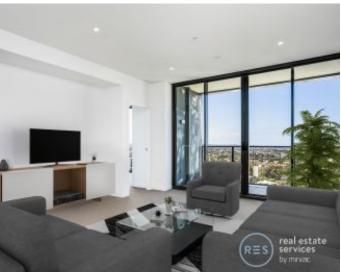

This 83sqm, 2-Bedroom apartment features:

- Large bedrooms with built-in wardrobes
- Open-plan living and dining area with access to balcony
- Modern island kitchen with stone benchtops and built in Miele appliances