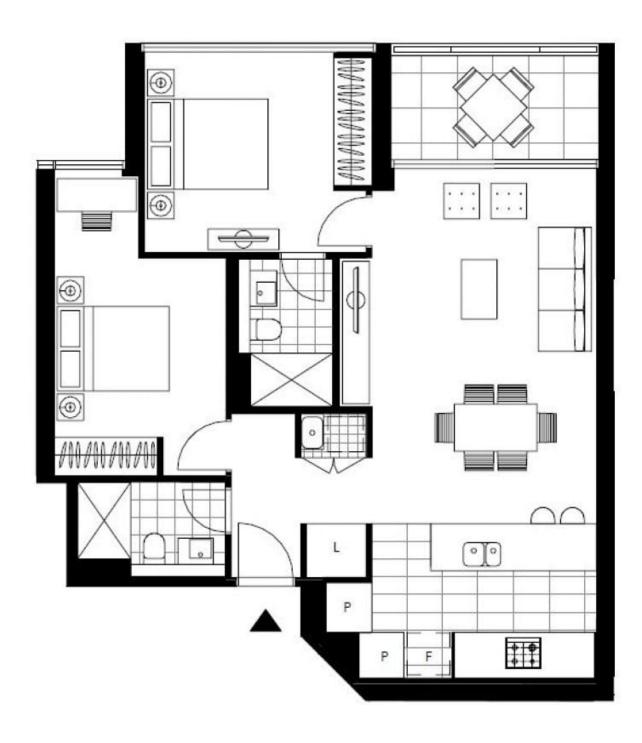

This 83sqm, 2-Bedroom apartment features:

- Large bedrooms with built-in wardrobes
- Open-plan living and dining area with access to balcony
- Modern island kitchen with stone benchtops and built in Miele appliances

Plans shown are only indicative of layout. Dimensions are approximate.