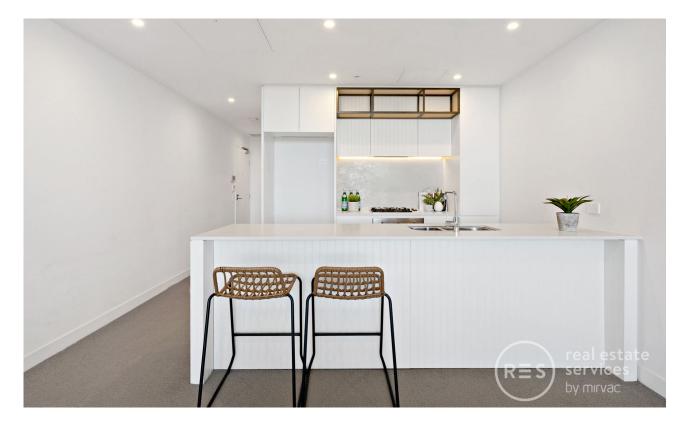

## **Another Sold Off Market**

With a sleek minimalist style and generous light-filled interiors, this oversized two-plus study apartment is a stunning creation by Mirvac in 2019. It boasts a home office and a vast open-plan layout that connects the indoors and outdoors with ease. The living spaces and bedrooms are well separated for optimal convenience and privacy. Set in the coveted Marrick & Co. development, it has access to common facilities and is close to local cafes and nightlife.

- ? Spacious living/dining area and open plan kitchen leading to terrace
- ? Covered outdoor terrace with beautiful local views
- ? Stone kitchen, Smeg stainless steel gas appliances, dishwasher
- ? Large bedrooms with built-in robes, two tiled bathrooms
- ? Home office, internal laundry, ducted air conditioning
- ? Secure entrance, lift access, and underground parking
- ? Common green areas, rooftop with BBQ, access to Library
- ? 750m to train station, near parks, supermarkets, pubs, & The Factory