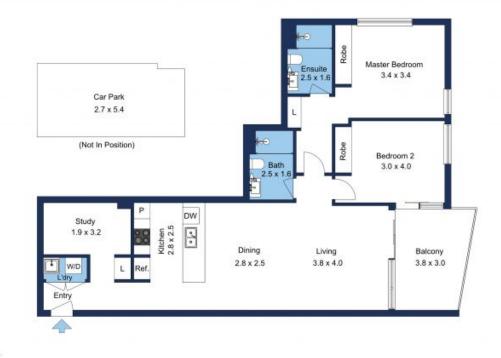

N

The floor plan is not to scale; measurements are indicative and in metres. Exterior elements are not in position. Plans should not be relied on. Interested parties should make and rely on their own enquiries.

Plans shown are only indicative of layout. Dimensions are approximate.

Marrickville, NSW 701/180 Livingstone Road