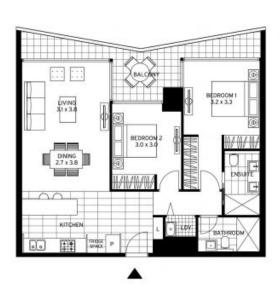

This luxury 2Bedroom apartment features;
Open plan kitchen and dining area flowing to water front balcony
Entertainers kitchen with ample storage and island bench
Prestige kitchen appliances
BIR'S to bedrooms
Master bedroom with grand ensuite

TOWER 2 BEDROOM + 2 BATHROOM

Internal Area Balcony Area Total Area 92 m² 14 m² 106 m²

For further enquiries call 03 9645 9400 or visit arraybymirvac.com

**Docklands, VIC** 703/100 Lorimer Street