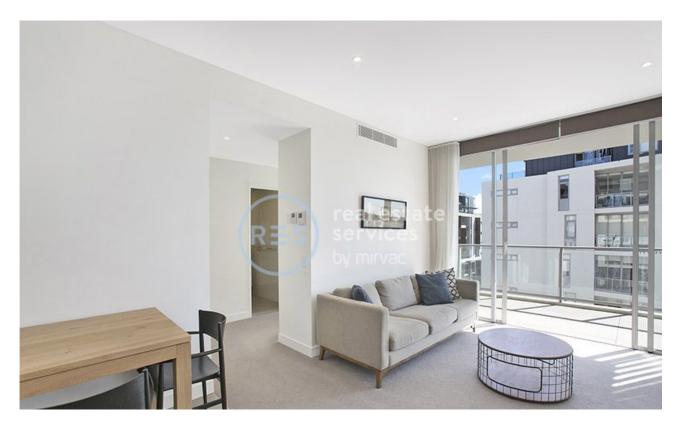

This beautifully furnished, 68sqm, 5th floor Apartment features:

- Large bedroom with generous built-in wardrobe
- Open-plan living and dining area, leading to the balcony
- Modern kitchen with stone benchtop and Miele appliances