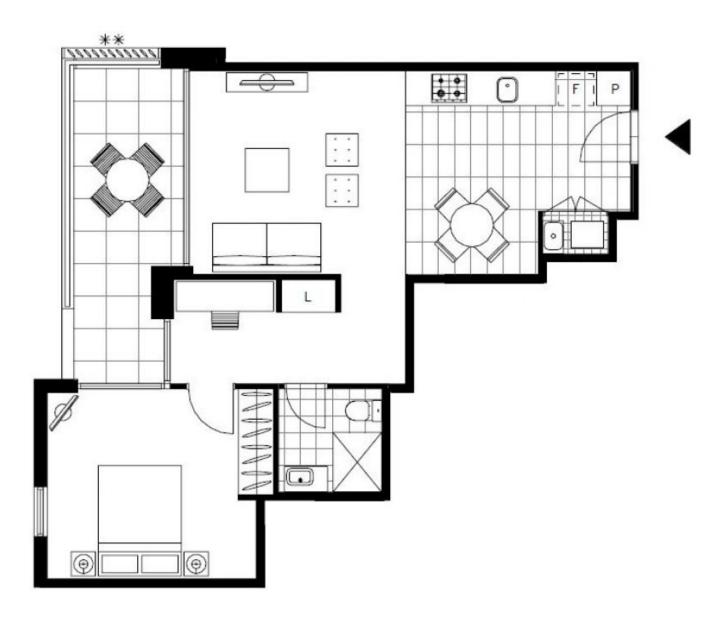

This beautifully furnished, 68sqm, 5th floor Apartment features:

- Large bedroom with generous built-in wardrobe
- Open-plan living and dining area, leading to the balcony
- Modern kitchen with stone benchtop and Miele appliances