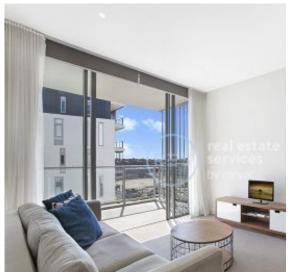

This beautifully furnished, 68sqm, 5th floor Apartment features:

- Large bedroom with generous built-in wardrobe
- Open-plan living and dining area, leading to the balcony
- Modern kitchen with stone benchtop and Miele appliances