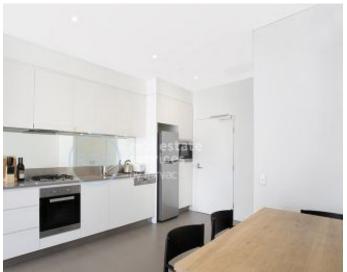

This beautifully furnished, 68sqm, 5th floor Apartment features:

- Large bedroom with generous built-in wardrobe
- Open-plan living and dining area, leading to the balcony
- Modern kitchen with stone benchtop and Miele appliances