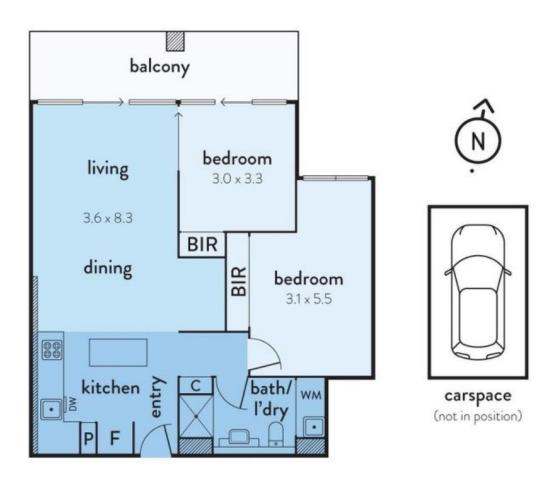

This 2 Bedroom, 1 Bathroom, 1 Car Space apartment features; Northern aspect overlooking the Yarra's Edge marina and city skyline Open plan living and dining experience flowing to balcony Sizeable kitchen with island bench and ample storage Integrated dishwasher and s/steel appliances