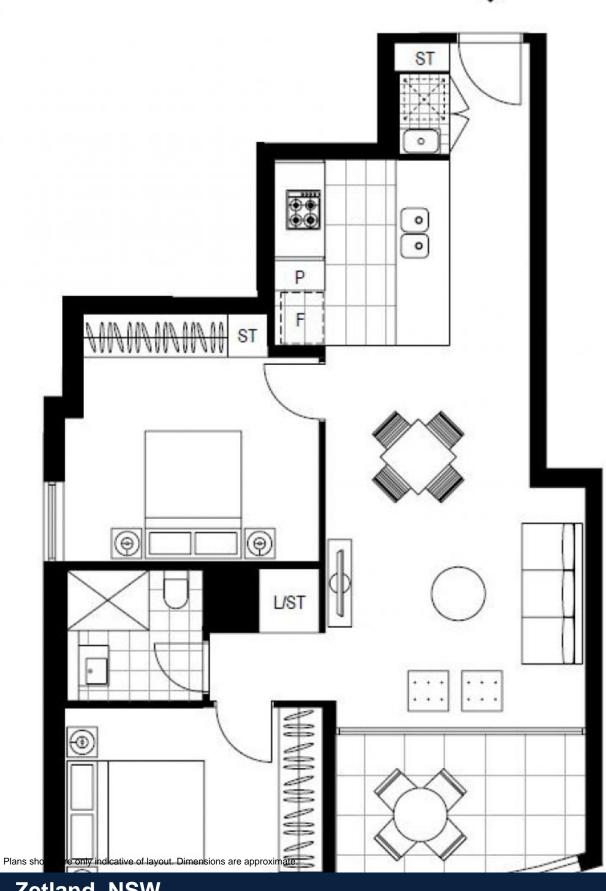

## Zetland, NSW 2009/6 Ebsworth Street

## Stylish sky-home at a cosmopolitan address near Green Square

Boasting a southerly aspect and soaking in the sunshine via its floor-to-ceiling windows, this apartment is a sleek and stylish sky-home. It enjoys pleasant urban outlooks from its 20th floor position while offering a roomy in/outdoor design. A popular city-fringe lifestyle, it encourages an active social life ideal for those who love shopping, dining and cultural activities.

- ? Spacious living/dining room flowing to a covered balcony
- ? Stone kitchen, gas stainless steel Miele cooking appliances
- ? Generous master bedroom with built-in robes, fully tiled bathroom
- ? Internal laundry, ducted air conditioning, security entrance, lift access
- ? Stylish neutral colour palette and ducted air conditioning