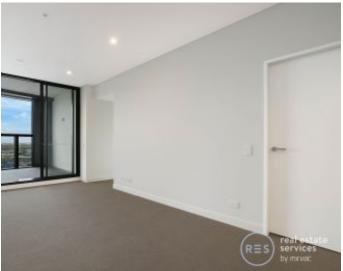

- ? Spacious living/dining room flowing to a covered balcony
- ? Stone kitchen, gas stainless steel Miele cooking appliances
- ? Generous master bedroom with built-in robes, fully tiled bathroom
- ? Internal laundry, ducted air conditioning, security entrance, lift access
- ? Stylish neutral colour palette and ducted air conditioning