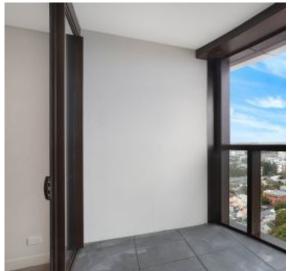

## Stylish sky-home at a cosmopolitan address near Green Square

Boasting a southerly aspect and soaking in the sunshine via its floor-to-ceiling windows, this apartment is a sleek and stylish sky-home. It enjoys pleasant urban outlooks from its 20th floor position while offering a roomy in/outdoor design. A popular city-fringe lifestyle, it encourages an active social life ideal for those who love shopping, dining and cultural activities.

- ? Spacious living/dining room flowing to a covered balcony
- ? Stone kitchen, gas stainless steel Miele cooking appliances
- ? Generous master bedroom with built-in robes, fully tiled bathroom
- ? Internal laundry, ducted air conditioning, security entrance, lift access
- ? Stylish neutral colour palette and ducted air conditioning