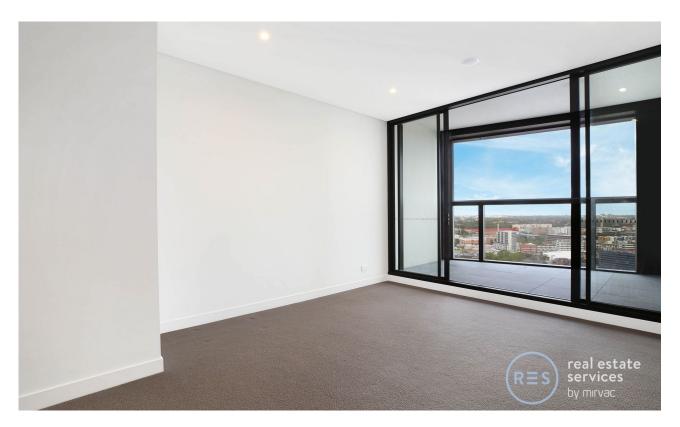

## Stylish sky-home at a cosmopolitan address near Green Square

Boasting a southerly aspect and soaking in the sunshine via its floor-to-ceiling windows, this apartment is a sleek and stylish sky-home. It enjoys pleasant urban outlooks from its 20th floor position while offering a roomy in/outdoor design. A popular city-fringe lifestyle, it encourages an active social life ideal for those who love shopping, dining and cultural activities.

- ? Spacious living/dining room flowing to a covered balcony
- ? Stone kitchen, gas stainless steel Miele cooking appliances
- ? Generous master bedroom with built-in robes, fully tiled bathroom
- ? Internal laundry, ducted air conditioning, security entrance, lift access
- ? Stylish neutral colour palette and ducted air conditioning