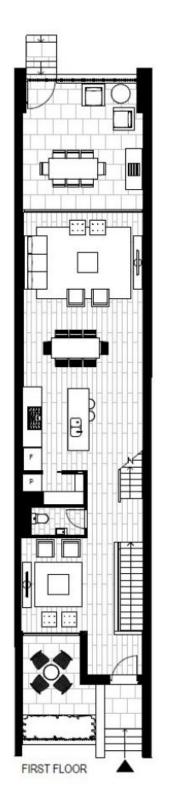

This 210sqm, Mirvac terrace home features:

- Three well-appointed bedrooms with built-in wardrobes
- Tiled open-plan living and dining area, great for entertaining
- Quality designer kitchen with stone island benchtops and built-in Miele appliances