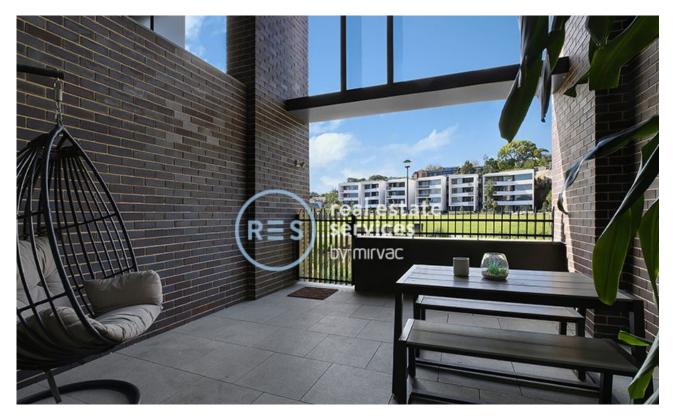

This 210sqm, Mirvac terrace home features:

- Three well-appointed bedrooms with built-in wardrobes
- Tiled open-plan living and dining area, great for entertaining
- Quality designer kitchen with stone island benchtops and built-in Miele appliances