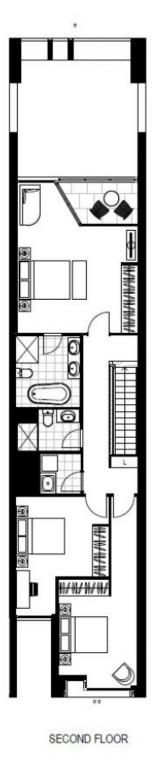

This 210sqm, Mirvac terrace home features:

- Three well-appointed bedrooms with built-in wardrobes
- Tiled open-plan living and dining area, great for entertaining
- Quality designer kitchen with stone island benchtops and built-in Miele appliances