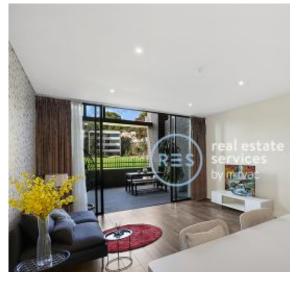

This 210sqm, Mirvac terrace home features:

- Three well-appointed bedrooms with built-in wardrobes
- Tiled open-plan living and dining area, great for entertaining
- Quality designer kitchen with stone island benchtops and built-in Miele appliances