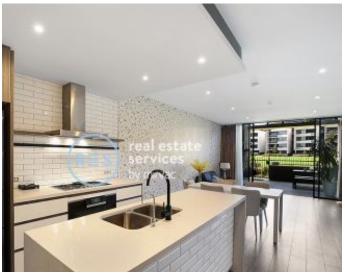

This 210sqm, Mirvac terrace home features:

- Three well-appointed bedrooms with built-in wardrobes
- Tiled open-plan living and dining area, great for entertaining
- Quality designer kitchen with stone island benchtops and built-in Miele appliances