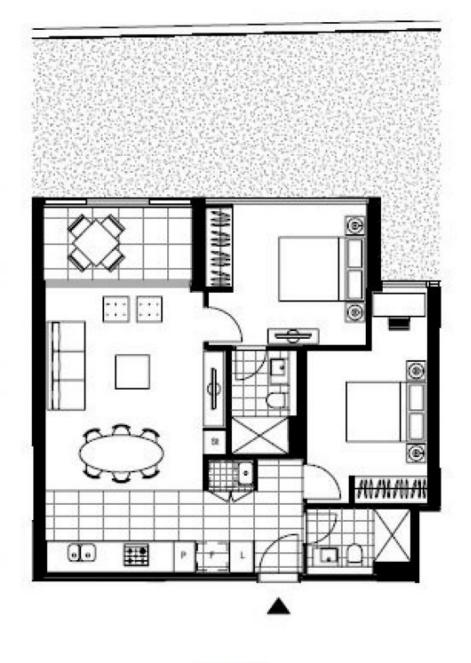

Plans shown are only indicative of layout. Dimensions are approximate.

St Leonards, NSW 509/472 Pacific Highway