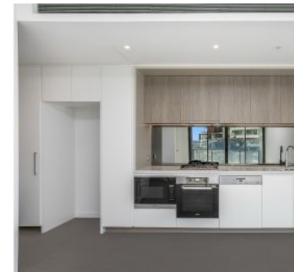

? Enjoy stunning day and night views through floor-to-ceiling glass windows.

- ? The open plan kitchen seamlessly flows into the living and dining area
- ? Sleek stone benchtops and stainless-steel Miele appliances