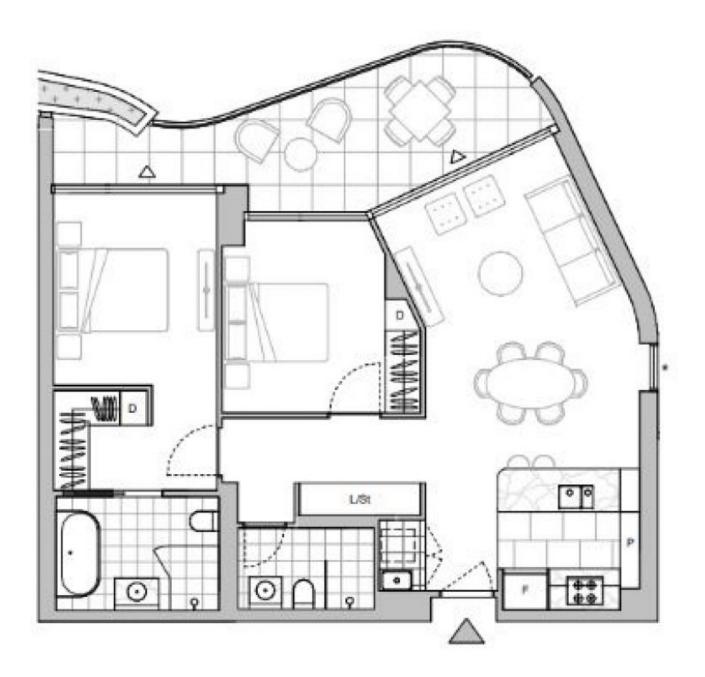

Plans shown are only indicative of layout. Dimensions are approximate.

**Doncaster, VIC** 57 Stables Circuit