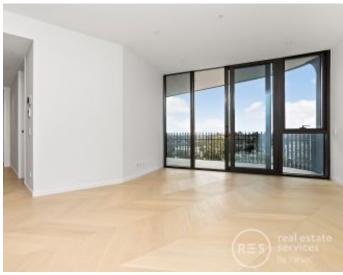

This BRAND NEW 2bedroom apartment features;

Open plan living and dining zone flowing to alfresco balcony Designer kitchen with stone bench top, soft touch cabinetry and fluted glass

Gas s/steel appliances, integrated fridge freezer and dishwasher Stylish herringbone floorboards throughout living areas