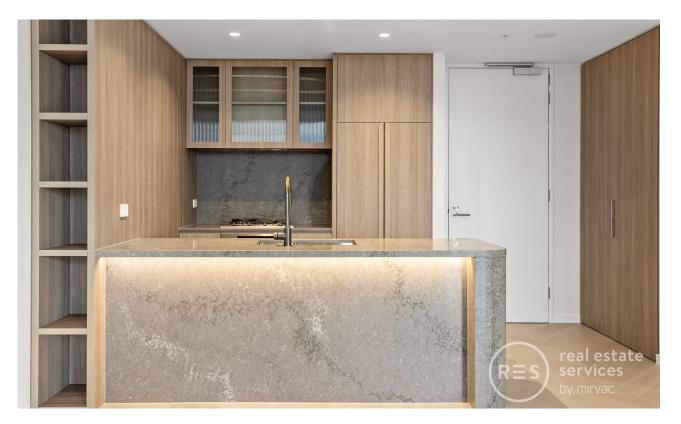

This BRAND NEW 2bedroom apartment features;

Open plan living and dining zone flowing to alfresco balcony Designer kitchen with stone bench top, soft touch cabinetry and fluted glass

Gas s/steel appliances, integrated fridge freezer and dishwasher Stylish herringbone floorboards throughout living areas