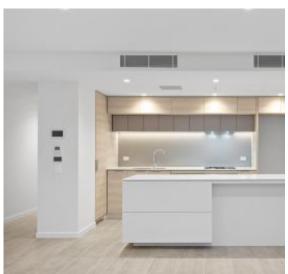

This Studio-style 2Bedroom apartment features;

Impeccably appointed and light-filled interiors including tiled living/ dining zone

Expansive storage throughout kitchen, stone topped island bench

ontact: Aleiasha Clark