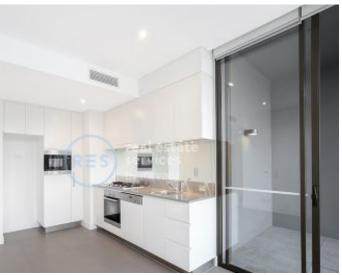

This North facing, top floor apartment features:

- Large bedroom with generous floor to ceiling built-in wardrobe
- Tiled open plan living and dining area with access to balcony
- Sleek kitchen with stone benchtop and built-in Miele appliances
- Modern bathroom with plenty of vanity storage