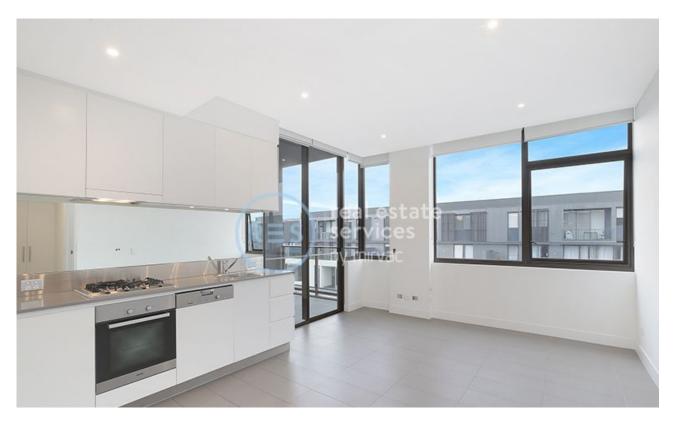

## **Bright, Top Floor, 1-Bedroom Apartment in Harold Park**

Welcome to Harold Park, Glebe's Secret Backyard.

Here in Harold Park you will find yourself in an idyllic parkside location, with only a short walk to Glebe Foreshore. Just meters away, The Tramsheds retail precinct resides featuring cafes, a grocery store, restaurants and a medical centre.

This North facing, top floor apartment features:

- Large bedroom with generous floor to ceiling built-in wardrobe
- Tiled open plan living and dining area with access to balcony
- Sleek kitchen with stone benchtop and built-in Miele appliances
- Modern bathroom with plenty of vanity storage