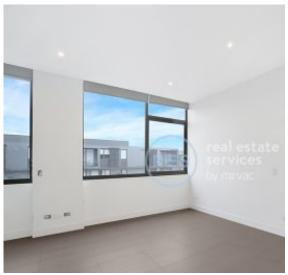

This North facing, top floor apartment features:

- Large bedroom with generous floor to ceiling built-in wardrobe
- Tiled open plan living and dining area with access to balcony
- Sleek kitchen with stone benchtop and built-in Miele appliances
- Modern bathroom with plenty of vanity storage