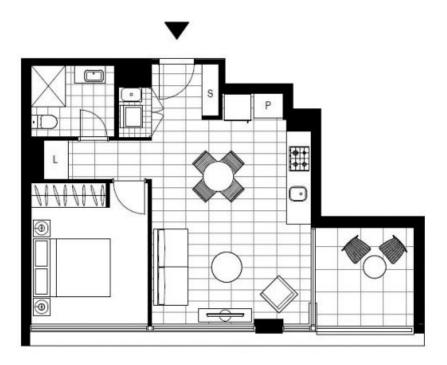

## **Bright, Top Floor, 1-Bedroom Apartment in Harold Park**

Welcome to Harold Park, Glebe's Secret Backyard.

Here in Harold Park you will find yourself in an idyllic parkside location, with only a short walk to Glebe Foreshore. Just meters away, The Tramsheds retail precinct resides featuring cafes, a grocery store, restaurants and a medical centre.

This North facing, top floor apartment features:

- Large bedroom with generous floor to ceiling built-in wardrobe
- Tiled open plan living and dining area with access to balcony
- Sleek kitchen with stone benchtop and built-in Miele appliances
- Modern bathroom with plenty of vanity storage