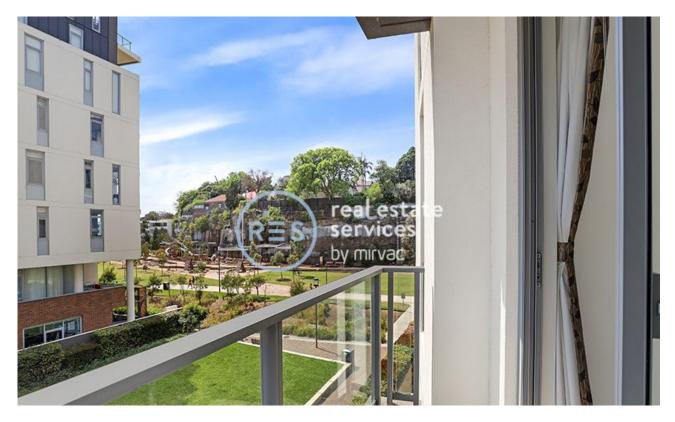

This 71sqm, 4th floor apartment features:

- Spacious bedroom with generous built-in wardrobe
- Open-plan living and dining area, leading to balcony
- Contemporary kitchen with stone benchtop and built-in Miele appliances