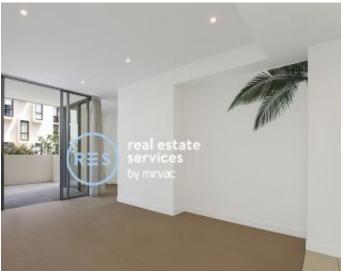

This 71sqm, 4th floor apartment features:

- Spacious bedroom with generous built-in wardrobe
- Open-plan living and dining area, leading to balcony
- Contemporary kitchen with stone benchtop and built-in Miele appliances