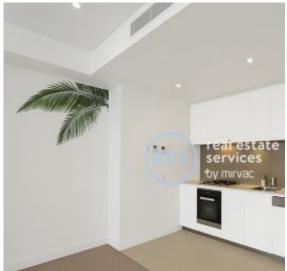

This 71sqm, 4th floor apartment features:

- Spacious bedroom with generous built-in wardrobe
- Open-plan living and dining area, leading to balcony
- Contemporary kitchen with stone benchtop and built-in Miele appliances