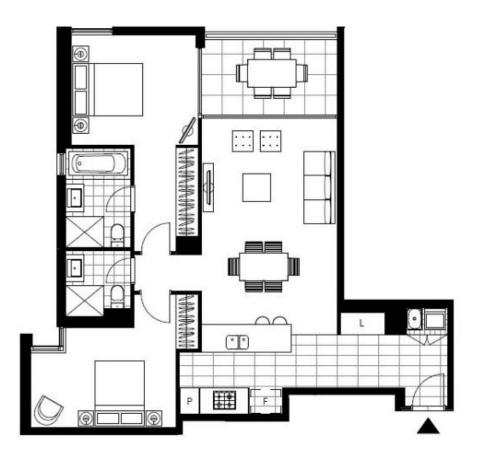

This 94sqm, 5th floor apartment features:

- Large bedrooms with floor to ceiling built-in wardrobes
- Open-plan living and dining area flowing onto spacious balcony
- Modern kitchen with stone island benchtops and built-in Miele appliances