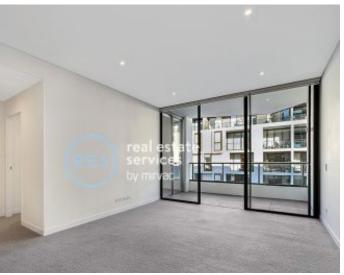

This 94sqm, 5th floor apartment features:

- Large bedrooms with floor to ceiling built-in wardrobes
- Open-plan living and dining area flowing onto spacious balcony
- Modern kitchen with stone island benchtops and built-in Miele appliances