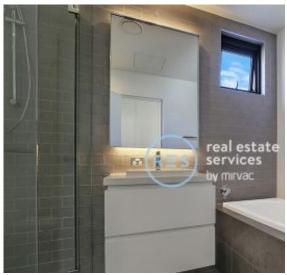

This 94sqm, 5th floor apartment features:

- Large bedrooms with floor to ceiling built-in wardrobes
- Open-plan living and dining area flowing onto spacious balcony
- Modern kitchen with stone island benchtops and built-in Miele appliances