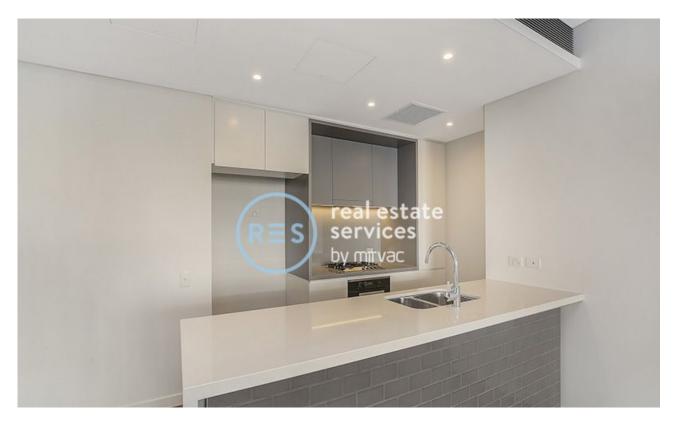

This 94sqm, 5th floor apartment features:

- Large bedrooms with floor to ceiling built-in wardrobes
- Open-plan living and dining area flowing onto spacious balcony
- Modern kitchen with stone island benchtops and built-in Miele appliances