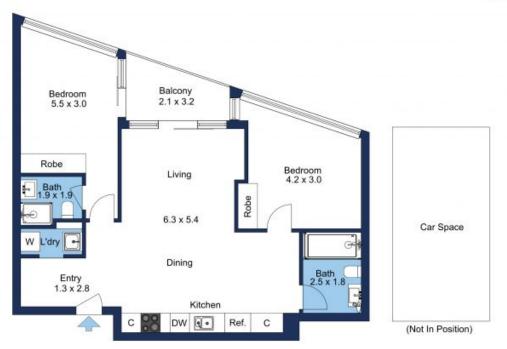

## BRAND NEW | \$950 per week

Contact: Aleiasha Clark

03 9645 1199

0491 174 507 Apartment

Date Available: 05/06/2023 https://www.resbymirvac.com

The floor plan is not to scale; measurements are indicative and in metres. Exterior elements are not in position. Plans should not be relied on. Interested parties should make and rely on their own enquiries.

Plans shown are only indicative of layout. Dimensions are approximate.