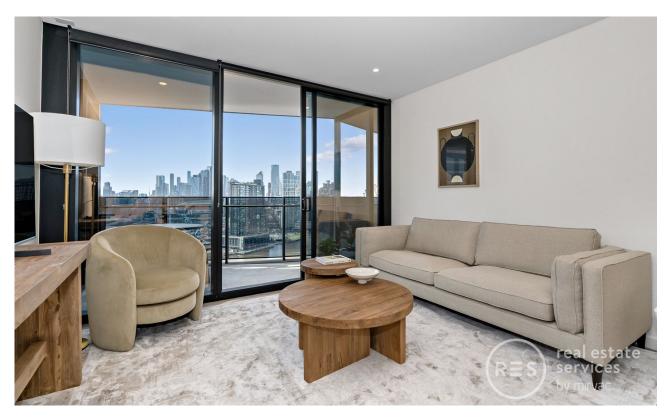

## BRAND NEW professionally styled abode - a new standard in cosmopolitan living

A true lifestyle address, this apartment is set in the Mirvac-built 'Voyager' building? the tallest, newest and most prestigious building in the Yarra's Edge precinct. Summoning an immediate sense of contemporary style, it boasts impeccably appointed interiors that are as generous as they are light-filled.

Floor-to-ceiling glass windows promise spectacular city views while the balcony provides the perfect spot for alfresco dining.

This newly FURNISHED apartment features;

Spectacular views of the Yarra River, Victoria Harbour and Melbourne skyline

Professionally styled, BRAND NEW furnishings throughout the apartment