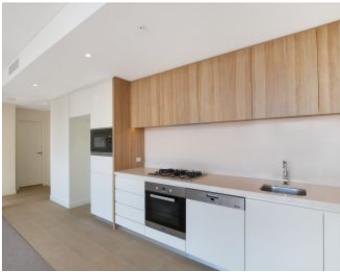

This 61sqm, Level 4 unit offers:

- Large double bedroom with built-in wardrobe
- Modern galley kitchen with Miele appliances
- Living area offering lots of natural-light
- Spacious balcony with views of internal gardens
- Internal laundry with washer and dryer included