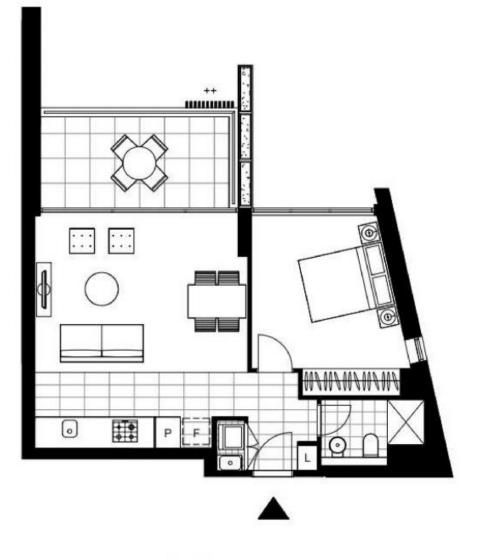

This 61sqm, Level 4 unit offers:

- Large double bedroom with built-in wardrobe
- Modern galley kitchen with Miele appliances
- Living area offering lots of natural-light
- Spacious balcony with views of internal gardens
- Internal laundry with washer and dryer included

Plans shown are only indicative of layout. Dimensions are approximate.

**Glebe, NSW** 403/1 Cullen Close