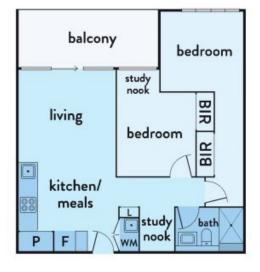

## 222/65 STABLES CIRCUIT, DONCASTER

This floorplan is an artist's impression only, it contains information that we believe to be reliable however we cannot guarantae and accept no responsibility for the accuracy of information supplied. All dimensions are indicative and listed in metres. Interested parties should take their own measurements or engage the services of a licensed surveyor.

(not in position)

Plans shown are only indicative of layout. Dimensions are approximate.

Doncaster, VIC 222/65 Stables Circuit