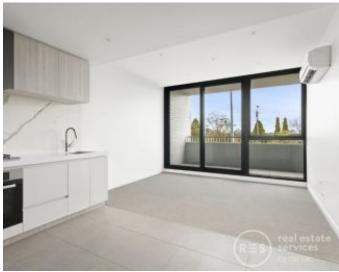

This 'Apartments of Tullamore' Phoenix apartment features; Spacious living and meals saturated in glorious natural light Sizeable undercover balcony is the perfect space for alfresco dining Stunning stone-featured kitchen with stainless steel Miele appliances 2x spacious bedrooms with BIR's, one bedroom with study nook Dedicated media area which could also be a study/office