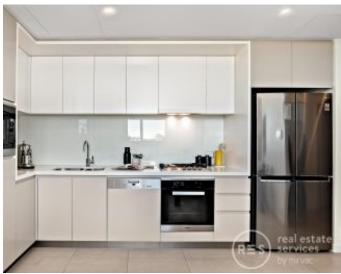

- ? Light-filled interiors, clean lines, fresh neutral colour palette
- ? Open plan kitchen, living/dining leading to covered balcony
- ? Gas kitchen, stone bench tops, high-end Miele appliances
- ? Generous master with built-in robes, ensuite and balcony access
- ? Fully tiled bathroom, frameless glass shower, vanity storage