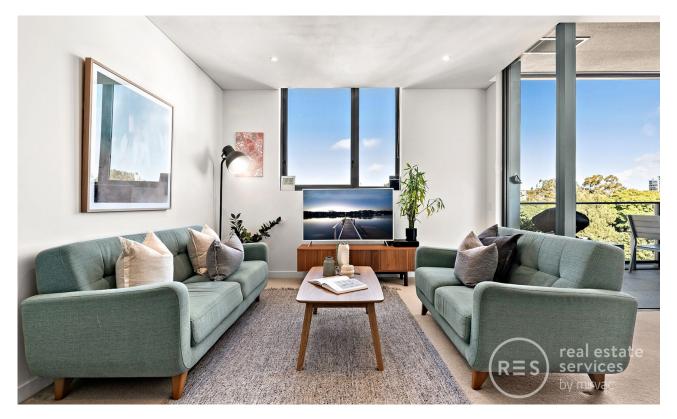

## Stylish 8th floor modern living with city views near Sold | \$1,398,000 Tramsheds

Enjoying pleasant residential outlooks from its eighth floor position, this apartment promises sleek and stylish living in a desirable cosmopolitan locale. A generous 81sqm with a seperate bedroom layout, it embraces sumptuous open plan indoor/outdoor entertaining with city views from the balcony. Step out to vast green spaces and stroll to the lively Tramsheds for a drink, meal or Messina gelato with friends.

- ? Light-filled interiors, clean lines, fresh neutral colour palette
- ? Open plan kitchen, living/dining leading to covered balcony
- ? Gas kitchen, stone bench tops, high-end Miele appliances
- ? Generous master with built-in robes, ensuite and balcony access
- ? Fully tiled bathroom, frameless glass shower, vanity storage