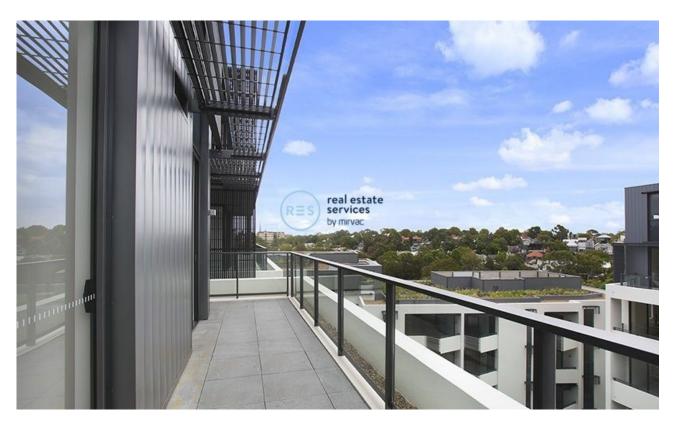

This 7th floor, 67sqm apartment features:

- Well-appointed bedroom with floor-to-ceiling built-in wardrobe
- Sunny open-plan living and dining area
- Sleek kitchen with stone benchtop and built-in Miele appliances