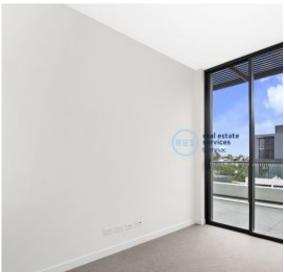

This 7th floor, 67sqm apartment features:

- Well-appointed bedroom with floor-to-ceiling built-in wardrobe
- Sunny open-plan living and dining area
- Sleek kitchen with stone benchtop and built-in Miele appliances