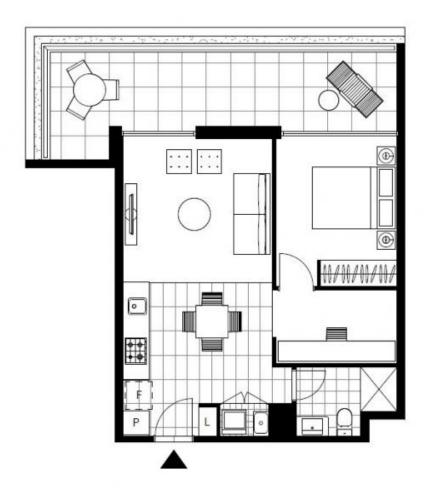

This 7th floor, 67sqm apartment features:

- Well-appointed bedroom with floor-to-ceiling built-in wardrobe
- Sunny open-plan living and dining area
- Sleek kitchen with stone benchtop and built-in Miele appliances