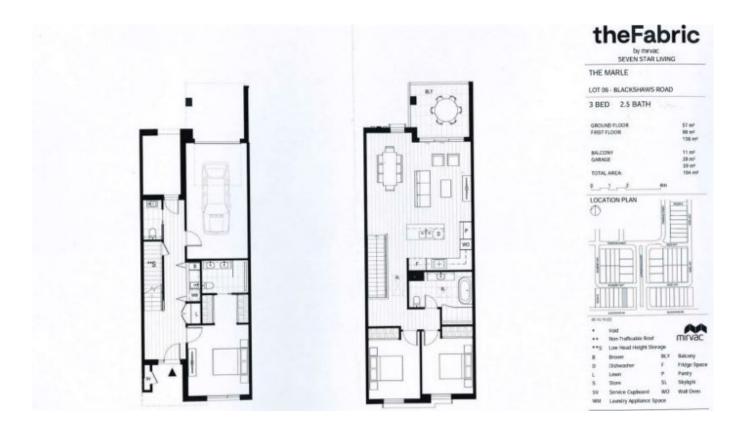

This 3Bedroom townhouse features;

Open plan living and dining area flowing to balcony
Gourmet kitchen with island bench and s/steel appliances
Designer bathrooms finessed with chic fixtures and finishes
Ground floor master suite with large robe and ensuite
BIR's to bedroom 2 & 3
Central main bathroom with bathtub
Single car garage