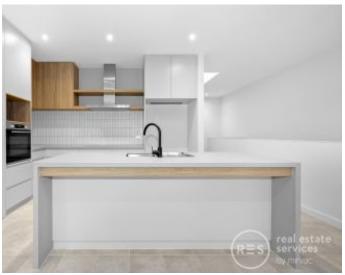

This 3Bedroom townhouse features;

Open plan living and dining area flowing to balcony
Gourmet kitchen with island bench and s/steel appliances
Designer bathrooms finessed with chic fixtures and finishes
Ground floor master suite with large robe and ensuite
BIR's to bedroom 2 & 3
Central main bathroom with bathtub
Single car garage