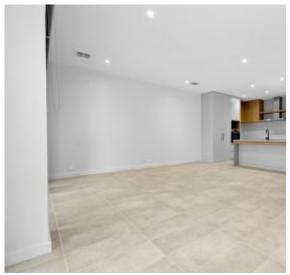

This 3Bedroom townhouse features;

Open plan living and dining area flowing to balcony
Gourmet kitchen with island bench and s/steel appliances
Designer bathrooms finessed with chic fixtures and finishes
Ground floor master suite with large robe and ensuite
BIR's to bedroom 2 & 3
Central main bathroom with bathtub
Single car garage