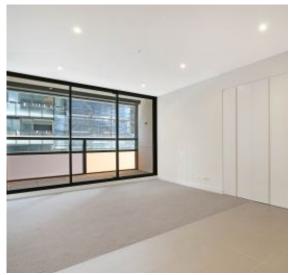

This 60sqm, 2nd floor apartment features:

- Generously sized bedroom with built-in wardrobes
- Spacious living and dining area with access to balcony
- Sleek kitchen with stone benchtops and built-in European appliances
- Modern bathroom with plenty of vanity storage