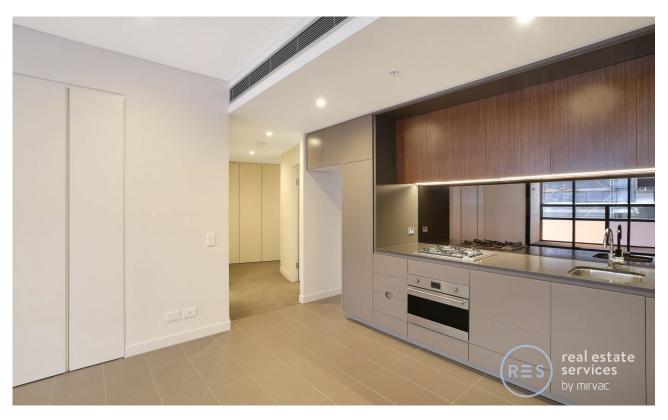

This 60sqm, 2nd floor apartment features:

- Generously sized bedroom with built-in wardrobes
- Spacious living and dining area with access to balcony
- Sleek kitchen with stone benchtops and built-in European appliances
- Modern bathroom with plenty of vanity storage