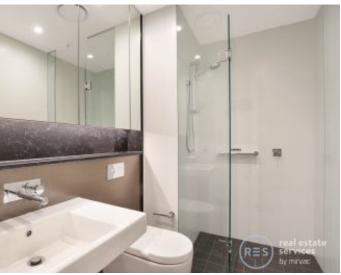

This 60sqm, 2nd floor apartment features:

- Generously sized bedroom with built-in wardrobes
- Spacious living and dining area with access to balcony
- Sleek kitchen with stone benchtops and built-in European appliances
- Modern bathroom with plenty of vanity storage