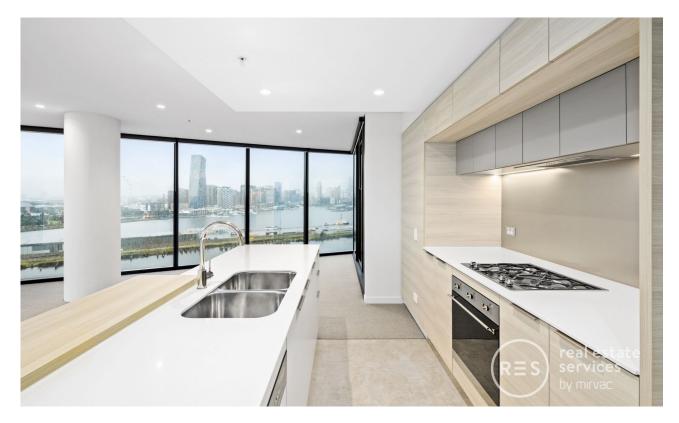

This corner 3Bedroom apartment features; Open plan kitchen and vast living/dining flowing to balcony Stone bench tops, featuring large island bench Gas stainless steel appliances, dishwasher Generous bedrooms with built-in robes, Fully tiled bathrooms Internal laundry Ducted air conditioning