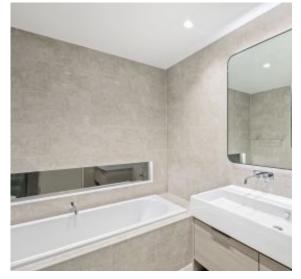

This corner 3Bedroom apartment features; Open plan kitchen and vast living/dining flowing to balcony Stone bench tops, featuring large island bench Gas stainless steel appliances, dishwasher Generous bedrooms with built-in robes, Fully tiled bathrooms Internal laundry Ducted air conditioning