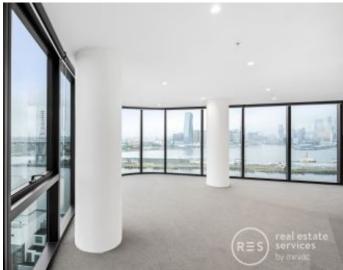

## Experience next-level living in premier Mirvac Voyager building

Set in the tallest, newest and most prestigious building in the Yarras Edge village precinct, this Mirvac-built Voyager apartment is like a sumptuous sky-home.

This corner 3Bedroom apartment features; Open plan kitchen and vast living/dining flowing to balcony Stone bench tops, featuring large island bench Gas stainless steel appliances, dishwasher Generous bedrooms with built-in robes, Fully tiled bathrooms Internal laundry Ducted air conditioning