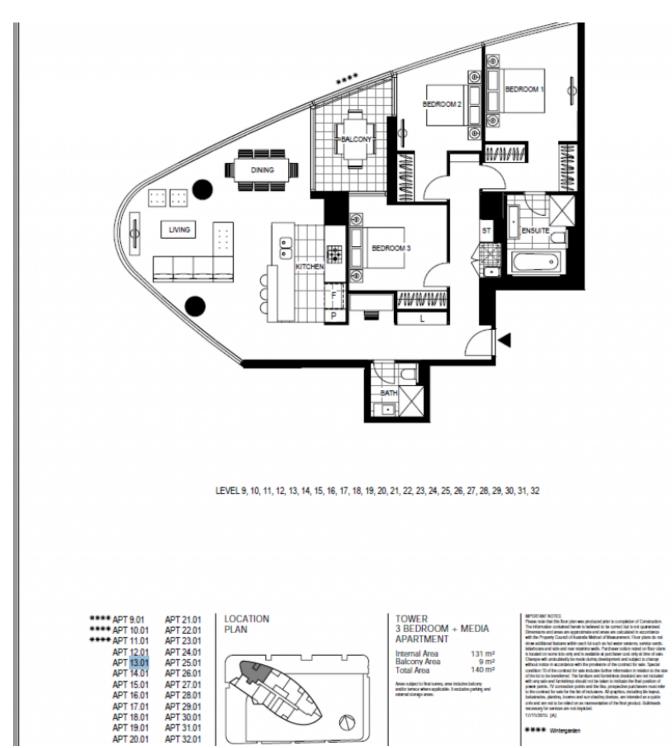

## Docklands, VIC 1301/103 South Wharf Drive

This corner 3Bedroom apartment features; Open plan kitchen and vast living/dining flowing to balcony Stone bench tops, featuring large island bench Gas stainless steel appliances, dishwasher Generous bedrooms with built-in robes, Fully tiled bathrooms Internal laundry Ducted air conditioning