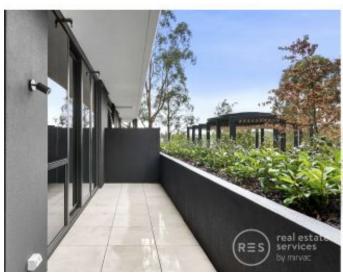

This 1Bedroom apartment features; Open plan living and dining zone flowing to large courtyard Galley style kitchen with extensive storage and S/steel appliances Large internal space of 50m2 Generous courtyard 14m2