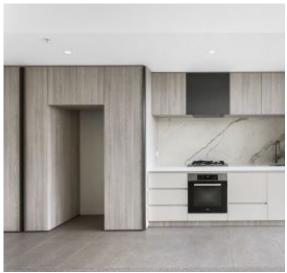

This 1Bedroom apartment features; Open plan living and dining zone flowing to large courtyard Galley style kitchen with extensive storage and S/steel appliances Large internal space of 50m2 Generous courtyard 14m2