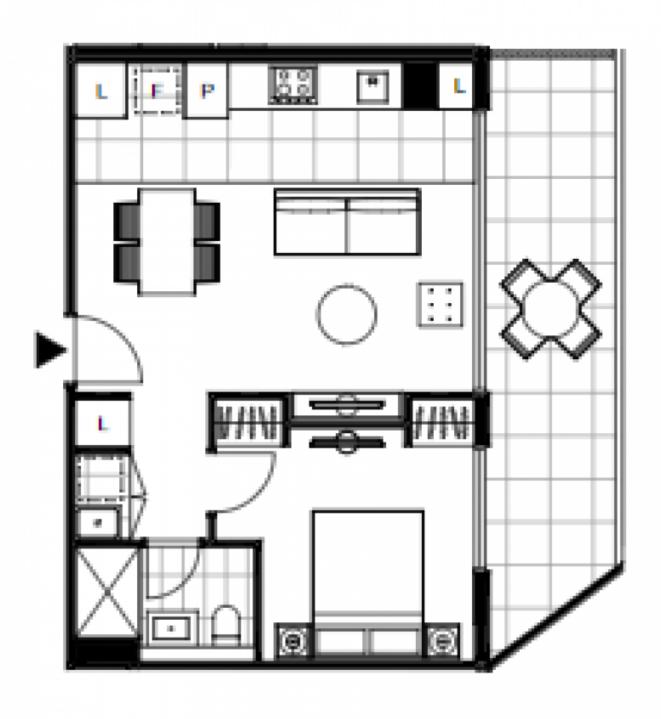

This 1Bedroom apartment features; Open plan living and dining zone flowing to large courtyard Galley style kitchen with extensive storage and S/steel appliances Large internal space of 50m2 Generous courtyard 14m2

## \$490 per week

Contact: Anthony Yau

Type: Apartment
Date Available: 09/06/2023
https://www.resbymirvac.com

Plans shown are only indicative of layout. Dimensions are approximate.