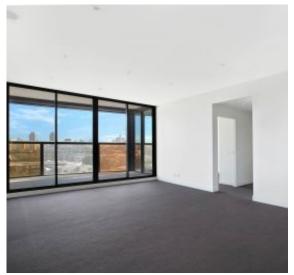

This 103sqm, 10th floor apartment features:

- Generously appointed bedrooms with built-in wardrobes
- Bright open-plan living and dining area
- Designer kitchen with stone benchtops and integrated appliances
- Sleek bathrooms with plenty of vanity storage, bath in ensuite