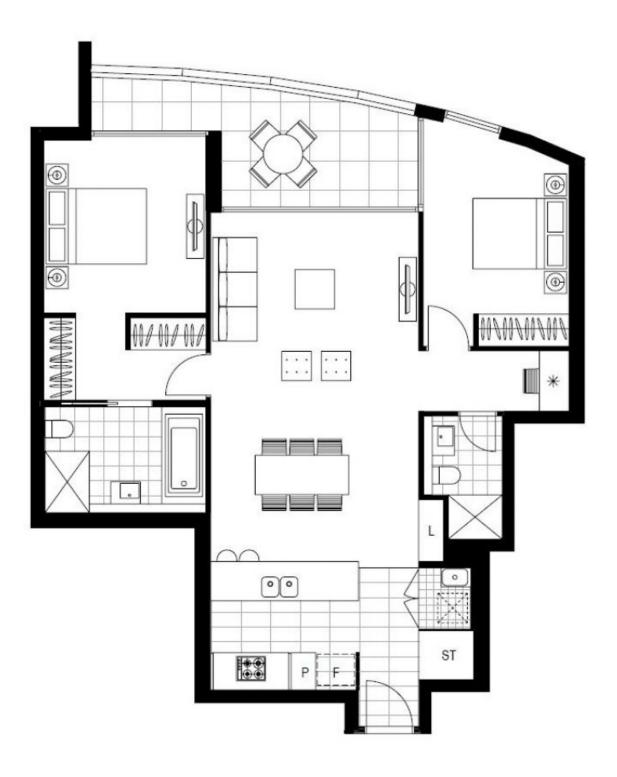

This 103sqm, 10th floor apartment features:

- Generously appointed bedrooms with built-in wardrobes
- Bright open-plan living and dining area
- Designer kitchen with stone benchtops and integrated appliances
- Sleek bathrooms with plenty of vanity storage, bath in ensuite

## **DEPOSIT TAKEN**

Contact: Carmen Whiteley

02 8588 8888 0497 555 519 Kevin Tam 02 8588 8888 0481735222

Type: Apartment

Date Available: 05/06/2023

https://www.resbymirvac.com

Plans shown are only indicative of layout. Dimensions are approximate.