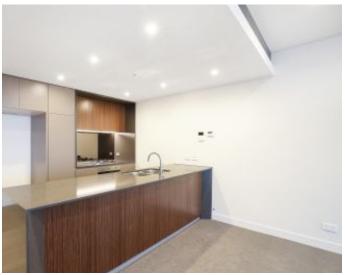

This 103sqm, 10th floor apartment features:

- Generously appointed bedrooms with built-in wardrobes
- Bright open-plan living and dining area
- Designer kitchen with stone benchtops and integrated appliances
- Sleek bathrooms with plenty of vanity storage, bath in ensuite