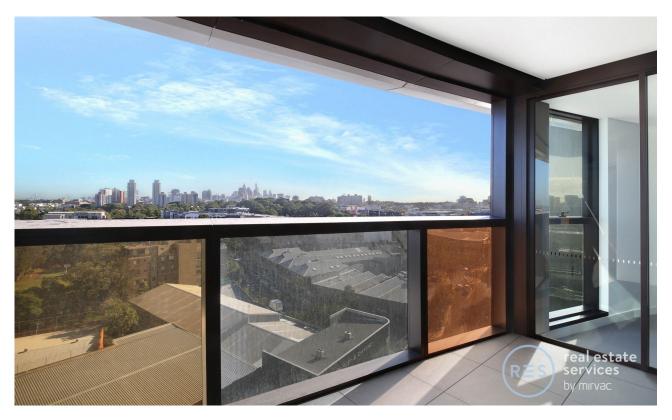

## City Views from North Facing 2 Bedroom Apartment in 'Ovo', Green Square

Welcome to Green Square, where city meets community living.

Here in Green Square you will find yourself located within minutes of cafes, shops, public transport and award winning amenities such as the new Gunyama Aquatic and Recreation Centre and Green Square Library.

This 103sqm, 10th floor apartment features:

- Generously appointed bedrooms with built-in wardrobes
- Bright open-plan living and dining area
- Designer kitchen with stone benchtops and integrated appliances
- Sleek bathrooms with plenty of vanity storage, bath in ensuite