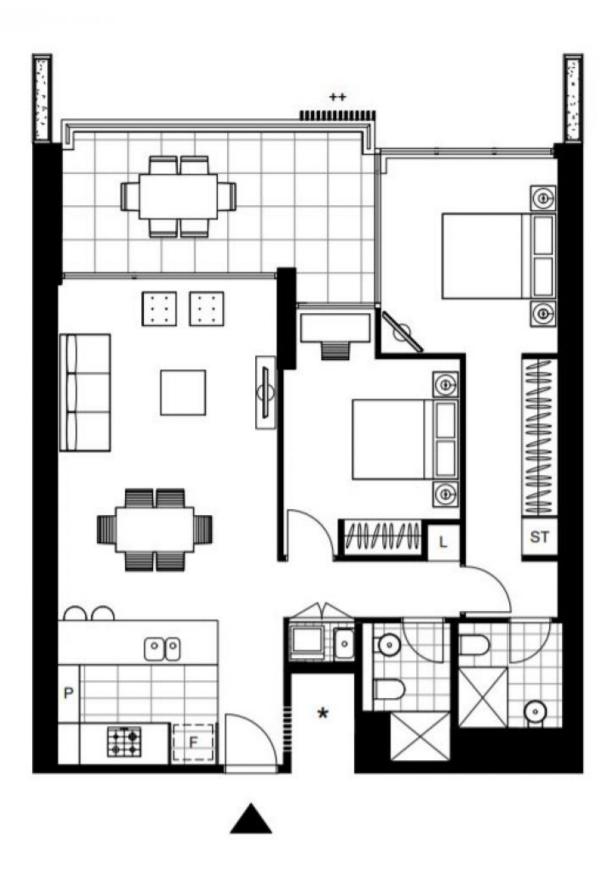

y from the iconic Tramsheds, this residence offers a sophisticated and convenient lifestyle for those seeking the perfect blend of comfort and convenience.

As you step into this Mirvac-built gem, you'll be captivated by the seamless fusion of style and functionality. The spacious open-plan design creates an inviting ambiance, providing an ideal space for both relaxation and entertainment. Natural light cascades through large windows, accentuating the high-quality finishes and contemporary fixtures.









## Sold \$1,670,000

Council Rates: \$289/qtr (approx)
Strata Rates: \$1,406/qtr (approx)
Contact: Matthew Matthews
02 8588 8888

02 8588 8888 0418 266 590 Emily Seymour 02 8588 8888 0497 333 559

Type: Apartment
Sold Date: 21/06/2023
Land: 95Square Metres
https://www.resbymirvac.com



Plans shown are only indicative of layout. Dimensions are approximate.