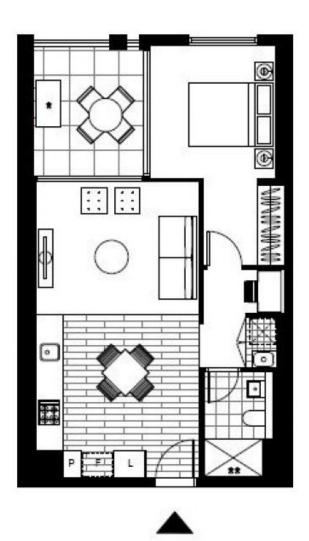

This 10th floor apartment features:

- Well appointed bedroom with built-in wardrobes
- Open-plan living and dining area, flowing onto balcony

## \$660 per week | Deposit Taken!

Contact: Christine Howison

02 8588 8888 0459 222 085 Georgia Glynn 02 8588 8888 0481 388 777

Type: Apartment
Date Available: 18/04/2022
https://www.resbymirvac.com

Plans shown are only indicative of layout. Dimensions are approximate.