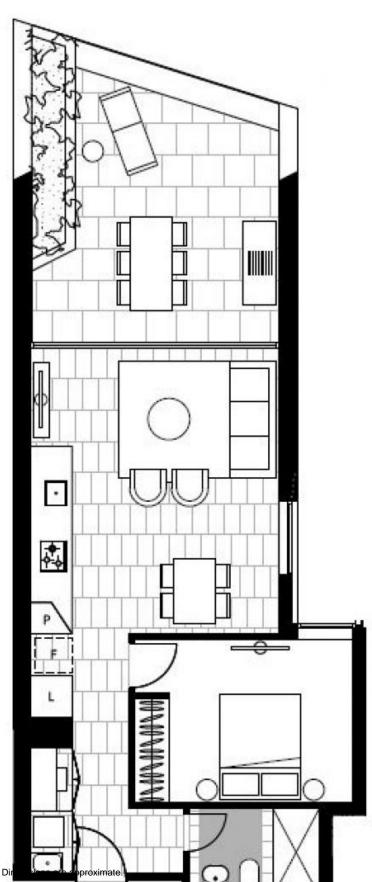

This beautifully furnished, 79sqm 1-bedroom apartment features:

- Large bedroom with floor-to-ceiling built-in wardrobe
- Spacious tiled living and dining area, with access to balcony
- Contemporary kitchen with stone benchtop and built-in Miele appliances