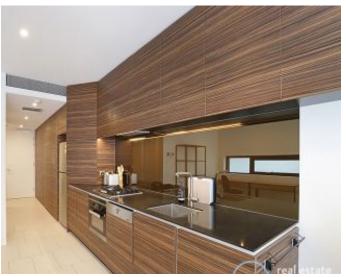

This beautifully furnished, 79sqm 1-bedroom apartment features:

- Large bedroom with floor-to-ceiling built-in wardrobe
- Spacious tiled living and dining area, with access to balcony
- Contemporary kitchen with stone benchtop and built-in Miele appliances