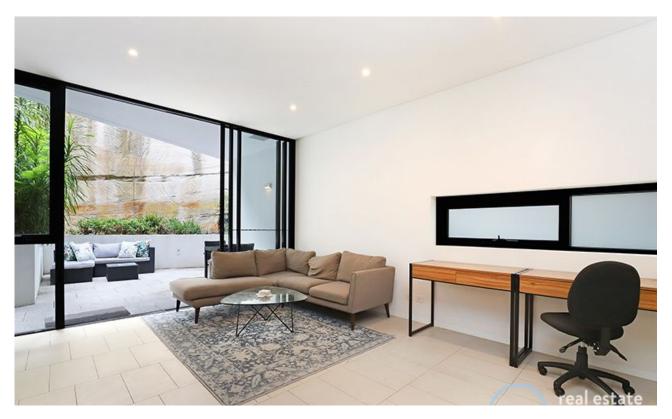

This beautifully furnished, 79sqm 1-bedroom apartment features:

- Large bedroom with floor-to-ceiling built-in wardrobe
- Spacious tiled living and dining area, with access to balcony
- Contemporary kitchen with stone benchtop and built-in Miele appliances